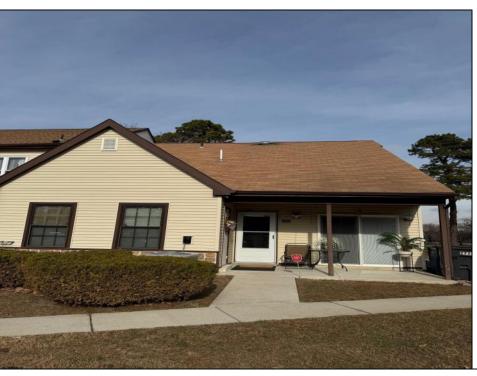

## **COMMENTS**

The Woodlands in Mays Landing - This is the end unit Sussex model with no one living above you! Open floorplan with soaring cathedral ceilings. Remodeled kitchen with granite countertops and stainless steel appliances. Travertine marble tile floors throughout the living areas. Wall to wall carpet in the bedroom. There is a cute front porch for drinking your morning coffee. Attached exterior storage area. Pull down steps to the attic. Heat was converted to gas about 3-4 years ago. This unit is currently tenant occupied on a month to month lease. 24 hour notice preferred for all showings.