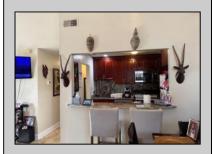

## **COMMENTS**

The Woodlands in Mays Landing - This is the end unit Sussex model with no one living above you! Open floorplan with soaring cathedral ceilings. Remodeled kitchen with granite countertops and stainless steel appliances. Travertine marble tile floors throughout the living areas. Wall to wall carpet in the bedroom. There is a cute front porch for drinking your morning coffee. Attached exterior storage area. Pull down steps to the attic. Heat was converted to gas about 3-4 years ago. This unit is currently tenant occupied on a month to month lease. 24 hour notice preferred for all showings.