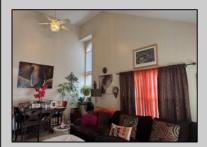

## **COMMENTS**

The Woodlands in Mays Landing - This is the end unit Sussex model with no one living above you! Open floorplan with soaring cathedral ceilings. Remodeled kitchen with granite countertops and stainless steel appliances. Travertine marble tile floors throughout the living areas. Wall to wall carpet in the bedroom. There is a cute front porch for drinking your morning coffee. Attached exterior storage area. Pull down steps to the attic. Heat was converted to gas about 3-4 years ago. This unit is currently tenant occupied on a month to month lease. 24 hour notice preferred for all showings.