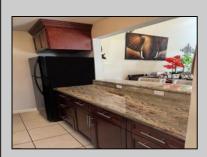

## **COMMENTS**

The Woodlands in Mays Landing - This is the end unit Sussex model with no one living above you! Open floorplan with soaring cathedral ceilings. Remodeled kitchen with granite countertops and stainless steel appliances. Travertine marble tile floors throughout the living areas. Wall to wall carpet in the bedroom. There is a cute front porch for drinking your morning coffee. Attached exterior storage area. Pull down steps to the attic. Heat was converted to gas about 3-4 years ago. This unit is currently tenant occupied on a month to month lease. 24 hour notice preferred for all showings.