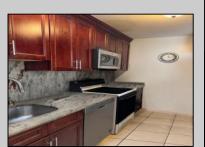

## **COMMENTS**

The Woodlands in Mays Landing - This is the end unit Sussex model with no one living above you! Open floorplan with soaring cathedral ceilings. Remodeled kitchen with granite countertops and stainless steel appliances. Travertine marble tile floors throughout the living areas. Wall to wall carpet in the bedroom. There is a cute front porch for drinking your morning coffee. Attached exterior storage area. Pull down steps to the attic. Heat was converted to gas about 3-4 years ago. This unit is currently tenant occupied on a month to month lease. 24 hour notice preferred for all showings.