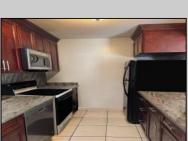

## **COMMENTS**

The Woodlands in Mays Landing - This is the end unit Sussex model with no one living above you! Open floorplan with soaring cathedral ceilings. Remodeled kitchen with granite countertops and stainless steel appliances. Travertine marble tile floors throughout the living areas. Wall to wall carpet in the bedroom. There is a cute front porch for drinking your morning coffee. Attached exterior storage area. Pull down steps to the attic. Heat was converted to gas about 3-4 years ago. This unit is currently tenant occupied on a month to month lease. 24 hour notice preferred for all showings.