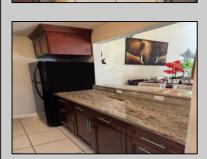

## **COMMENTS**

The Woodlands in Mays Landing - This is the end unit Sussex model with no one living above you! Open floorplan with soaring cathedral ceilings. Remodeled kitchen with granite countertops and stainless steel appliances. Travertine marble tile floors throughout the living areas. Wall to wall carpet in the bedroom. There is a cute front porch for drinking your morning coffee. Attached exterior storage area. Pull down steps to the attic. Heat was converted to gas about 3-4 years ago. This unit is currently tenant occupied on a month to month lease. 24 hour notice preferred for all showings.