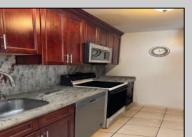

## **COMMENTS**

The Woodlands in Mays Landing - This is the end unit Sussex model with no one living above you! Open floorplan with soaring cathedral ceilings. Remodeled kitchen with granite countertops and stainless steel appliances. Travertine marble tile floors throughout the living areas. Wall to wall carpet in the bedroom. There is a cute front porch for drinking your morning coffee. Attached exterior storage area. Pull down steps to the attic. Heat was converted to gas about 3-4 years ago. This unit is currently tenant occupied on a month to month lease. 24 hour notice preferred for all showings.