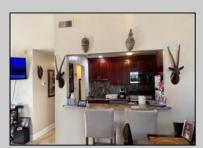

## **COMMENTS**

The Woodlands in Mays Landing - This is the end unit Sussex model with no one living above you! Open floorplan with soaring cathedral ceilings. Remodeled kitchen with granite countertops and stainless steel appliances. Travertine marble tile floors throughout the living areas. Wall to wall carpet in the bedroom. There is a cute front porch for drinking your morning coffee. Attached exterior storage area. Pull down steps to the attic. Heat was converted to gas about 3-4 years ago. This unit is currently tenant occupied on a month to month lease. 24 hour notice preferred for all showings.