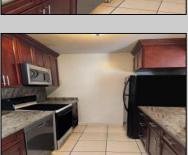

## **COMMENTS**

The Woodlands in Mays Landing - This is the end unit Sussex model with no one living above you! Open floorplan with soaring cathedral ceilings. Remodeled kitchen with granite countertops and stainless steel appliances. Travertine marble tile floors throughout the living areas. Wall to wall carpet in the bedroom. There is a cute front porch for drinking your morning coffee. Attached exterior storage area. Pull down steps to the attic. Heat was converted to gas about 3-4 years ago. This unit is currently tenant occupied on a month to month lease. 24 hour notice preferred for all showings.