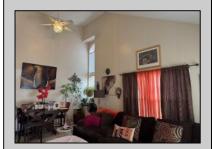

## **COMMENTS**

The Woodlands in Mays Landing - This is the end unit Sussex model with no one living above you! Open floorplan with soaring cathedral ceilings. Remodeled kitchen with granite countertops and stainless steel appliances. Travertine marble tile floors throughout the living areas. Wall to wall carpet in the bedroom. There is a cute front porch for drinking your morning coffee. Attached exterior storage area. Pull down steps to the attic. Heat was converted to gas about 3-4 years ago. This unit is currently tenant occupied on a month to month lease. 24 hour notice preferred for all showings.

Central

Exterior ParkingGarage OtherRooms InteriorFeatures
Vinyl None Dining Area Cathedral Ceiling(s)

Heating Cooling HotWater Water Forced Air Ceiling Fan(s) Electric Public Water

Sewer Public Sewer

Gas-Natural