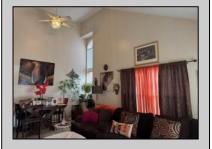

## **COMMENTS**

The Woodlands in Mays Landing - This is the end unit Sussex model with no one living above you! Open floorplan with soaring cathedral ceilings. Remodeled kitchen with granite countertops and stainless steel appliances. Travertine marble tile floors throughout the living areas. Wall to wall carpet in the bedroom. There is a cute front porch for drinking your morning coffee. Attached exterior storage area. Pull down steps to the attic. Heat was converted to gas about 3-4 years ago. This unit is currently tenant occupied on a month to month lease. 24 hour notice preferred for all showings.