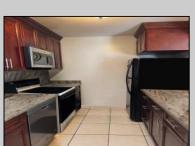

## **COMMENTS**

The Woodlands in Mays Landing - This is the end unit Sussex model with no one living above you! Open floorplan with soaring cathedral ceilings. Remodeled kitchen with granite countertops and stainless steel appliances. Travertine marble tile floors throughout the living areas. Wall to wall carpet in the bedroom. There is a cute front porch for drinking your morning coffee. Attached exterior storage area. Pull down steps to the attic. Heat was converted to gas about 3-4 years ago. This unit is currently tenant occupied on a month to month lease. 24 hour notice preferred for all showings.