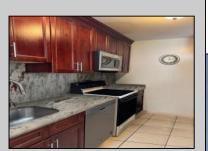

## **COMMENTS**

The Woodlands in Mays Landing - This is the end unit Sussex model with no one living above you! Open floorplan with soaring cathedral ceilings. Remodeled kitchen with granite countertops and stainless steel appliances. Travertine marble tile floors throughout the living areas. Wall to wall carpet in the bedroom. There is a cute front porch for drinking your morning coffee. Attached exterior storage area. Pull down steps to the attic. Heat was converted to gas about 3-4 years ago. This unit is currently tenant occupied on a month to month lease. 24 hour notice preferred for all showings.