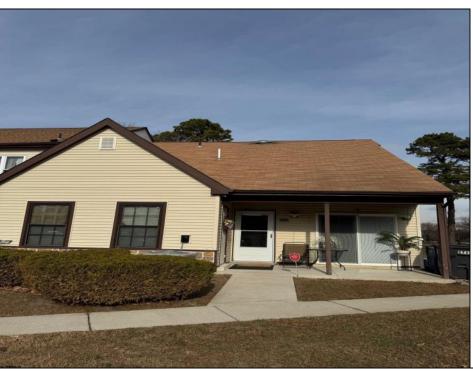

## **COMMENTS**

The Woodlands in Mays Landing - This is the end unit Sussex model with no one living above you! Open floorplan with soaring cathedral ceilings. Remodeled kitchen with granite countertops and stainless steel appliances. Travertine marble tile floors throughout the living areas. Wall to wall carpet in the bedroom. There is a cute front porch for drinking your morning coffee. Attached exterior storage area. Pull down steps to the attic. Heat was converted to gas about 3-4 years ago. This unit is currently tenant occupied on a month to month lease. 24 hour notice preferred for all showings.