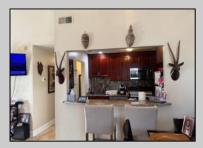

## **COMMENTS**

The Woodlands in Mays Landing - This is the end unit Sussex model with no one living above you! Open floorplan with soaring cathedral ceilings. Remodeled kitchen with granite countertops and stainless steel appliances. Travertine marble tile floors throughout the living areas. Wall to wall carpet in the bedroom. There is a cute front porch for drinking your morning coffee. Attached exterior storage area. Pull down steps to the attic. Heat was converted to gas about 3-4 years ago. This unit is currently tenant occupied on a month to month lease. 24 hour notice preferred for all showings.