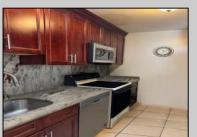

## **COMMENTS**

The Woodlands in Mays Landing - This is the end unit Sussex model with no one living above you! Open floorplan with soaring cathedral ceilings. Remodeled kitchen with granite countertops and stainless steel appliances. Travertine marble tile floors throughout the living areas. Wall to wall carpet in the bedroom. There is a cute front porch for drinking your morning coffee. Attached exterior storage area. Pull down steps to the attic. Heat was converted to gas about 3-4 years ago. This unit is currently tenant occupied on a month to month lease. 24 hour notice preferred for all showings.