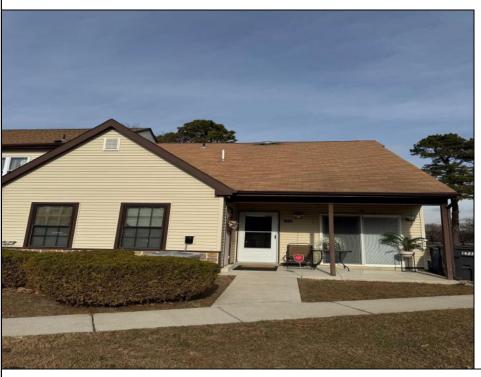

## **COMMENTS**

The Woodlands in Mays Landing - This is the end unit Sussex model with no one living above you! Open floorplan with soaring cathedral ceilings. Remodeled kitchen with granite countertops and stainless steel appliances. Travertine marble tile floors throughout the living areas. Wall to wall carpet in the bedroom. There is a cute front porch for drinking your morning coffee. Attached exterior storage area. Pull down steps to the attic. Heat was converted to gas about 3-4 years ago. This unit is currently tenant occupied on a month to month lease. 24 hour notice preferred for all showings.