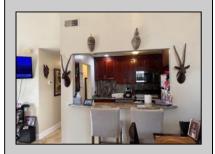

## **COMMENTS**

The Woodlands in Mays Landing - This is the end unit Sussex model with no one living above you! Open floorplan with soaring cathedral ceilings. Remodeled kitchen with granite countertops and stainless steel appliances. Travertine marble tile floors throughout the living areas. Wall to wall carpet in the bedroom. There is a cute front porch for drinking your morning coffee. Attached exterior storage area. Pull down steps to the attic. Heat was converted to gas about 3-4 years ago. This unit is currently tenant occupied on a month to month lease. 24 hour notice preferred for all showings.