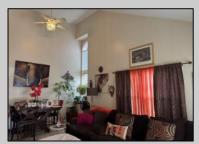

## **COMMENTS**

The Woodlands in Mays Landing - This is the end unit Sussex model with no one living above you! Open floorplan with soaring cathedral ceilings. Remodeled kitchen with granite countertops and stainless steel appliances. Travertine marble tile floors throughout the living areas. Wall to wall carpet in the bedroom. There is a cute front porch for drinking your morning coffee. Attached exterior storage area. Pull down steps to the attic. Heat was converted to gas about 3-4 years ago. This unit is currently tenant occupied on a month to month lease. 24 hour notice preferred for all showings.