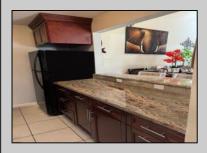

## **COMMENTS**

The Woodlands in Mays Landing - This is the end unit Sussex model with no one living above you! Open floorplan with soaring cathedral ceilings. Remodeled kitchen with granite countertops and stainless steel appliances. Travertine marble tile floors throughout the living areas. Wall to wall carpet in the bedroom. There is a cute front porch for drinking your morning coffee. Attached exterior storage area. Pull down steps to the attic. Heat was converted to gas about 3-4 years ago. This unit is currently tenant occupied on a month to month lease. 24 hour notice preferred for all showings.