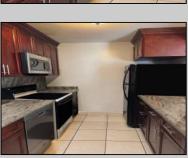

## **COMMENTS**

The Woodlands in Mays Landing - This is the end unit Sussex model with no one living above you! Open floorplan with soaring cathedral ceilings. Remodeled kitchen with granite countertops and stainless steel appliances. Travertine marble tile floors throughout the living areas. Wall to wall carpet in the bedroom. There is a cute front porch for drinking your morning coffee. Attached exterior storage area. Pull down steps to the attic. Heat was converted to gas about 3-4 years ago. This unit is currently tenant occupied on a month to month lease. 24 hour notice preferred for all showings.