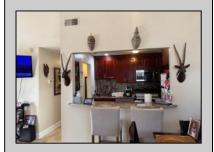

## **COMMENTS**

The Woodlands in Mays Landing - This is the end unit Sussex model with no one living above you! Open floorplan with soaring cathedral ceilings. Remodeled kitchen with granite countertops and stainless steel appliances. Travertine marble tile floors throughout the living areas. Wall to wall carpet in the bedroom. There is a cute front porch for drinking your morning coffee. Attached exterior storage area. Pull down steps to the attic. Heat was converted to gas about 3-4 years ago. This unit is currently tenant occupied on a month to month lease. 24 hour notice preferred for all showings.

| PR | OPFR | TY DI | ETAIL S | 1 |
|----|------|-------|---------|---|

| Exterior | ParkingGarage | OtherRooms  | InteriorFeatures     |
|----------|---------------|-------------|----------------------|
| Vinyl    | None          | Dining Area | Cathedral Ceiling(s) |