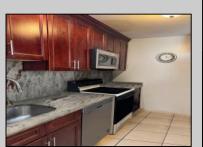

## **COMMENTS**

The Woodlands in Mays Landing - This is the end unit Sussex model with no one living above you! Open floorplan with soaring cathedral ceilings. Remodeled kitchen with granite countertops and stainless steel appliances. Travertine marble tile floors throughout the living areas. Wall to wall carpet in the bedroom. There is a cute front porch for drinking your morning coffee. Attached exterior storage area. Pull down steps to the attic. Heat was converted to gas about 3-4 years ago. This unit is currently tenant occupied on a month to month lease. 24 hour notice preferred for all showings.