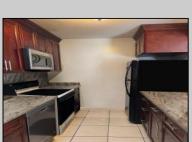

## **COMMENTS**

The Woodlands in Mays Landing - This is the end unit Sussex model with no one living above you! Open floorplan with soaring cathedral ceilings. Remodeled kitchen with granite countertops and stainless steel appliances. Travertine marble tile floors throughout the living areas. Wall to wall carpet in the bedroom. There is a cute front porch for drinking your morning coffee. Attached exterior storage area. Pull down steps to the attic. Heat was converted to gas about 3-4 years ago. This unit is currently tenant occupied on a month to month lease. 24 hour notice preferred for all showings.