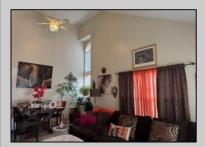

## **COMMENTS**

The Woodlands in Mays Landing - This is the end unit Sussex model with no one living above you! Open floorplan with soaring cathedral ceilings. Remodeled kitchen with granite countertops and stainless steel appliances. Travertine marble tile floors throughout the living areas. Wall to wall carpet in the bedroom. There is a cute front porch for drinking your morning coffee. Attached exterior storage area. Pull down steps to the attic. Heat was converted to gas about 3-4 years ago. This unit is currently tenant occupied on a month to month lease. 24 hour notice preferred for all showings.