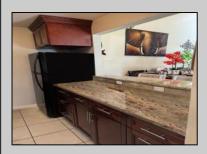

## **COMMENTS**

The Woodlands in Mays Landing - This is the end unit Sussex model with no one living above you! Open floorplan with soaring cathedral ceilings. Remodeled kitchen with granite countertops and stainless steel appliances. Travertine marble tile floors throughout the living areas. Wall to wall carpet in the bedroom. There is a cute front porch for drinking your morning coffee. Attached exterior storage area. Pull down steps to the attic. Heat was converted to gas about 3-4 years ago. This unit is currently tenant occupied on a month to month lease. 24 hour notice preferred for all showings.