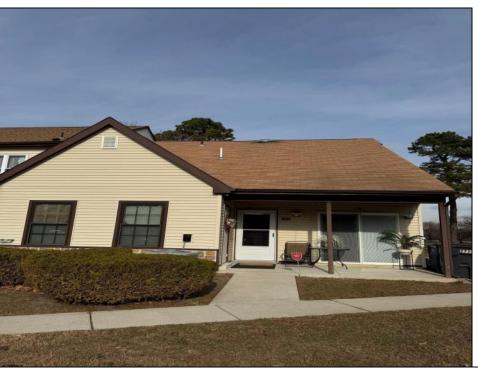

## **COMMENTS**

The Woodlands in Mays Landing - This is the end unit Sussex model with no one living above you! Open floorplan with soaring cathedral ceilings. Remodeled kitchen with granite countertops and stainless steel appliances. Travertine marble tile floors throughout the living areas. Wall to wall carpet in the bedroom. There is a cute front porch for drinking your morning coffee. Attached exterior storage area. Pull down steps to the attic. Heat was converted to gas about 3-4 years ago. This unit is currently tenant occupied on a month to month lease. 24 hour notice preferred for all showings.