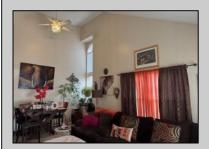

## **COMMENTS**

The Woodlands in Mays Landing - This is the end unit Sussex model with no one living above you! Open floorplan with soaring cathedral ceilings. Remodeled kitchen with granite countertops and stainless steel appliances. Travertine marble tile floors throughout the living areas. Wall to wall carpet in the bedroom. There is a cute front porch for drinking your morning coffee. Attached exterior storage area. Pull down steps to the attic. Heat was converted to gas about 3-4 years ago. This unit is currently tenant occupied on a month to month lease. 24 hour notice preferred for all showings.