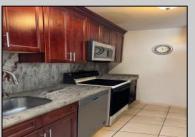

## **COMMENTS**

The Woodlands in Mays Landing - This is the end unit Sussex model with no one living above you! Open floorplan with soaring cathedral ceilings. Remodeled kitchen with granite countertops and stainless steel appliances. Travertine marble tile floors throughout the living areas. Wall to wall carpet in the bedroom. There is a cute front porch for drinking your morning coffee. Attached exterior storage area. Pull down steps to the attic. Heat was converted to gas about 3-4 years ago. This unit is currently tenant occupied on a month to month lease. 24 hour notice preferred for all showings.