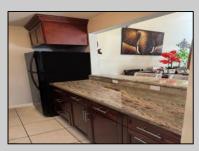

## **COMMENTS**

The Woodlands in Mays Landing - This is the end unit Sussex model with no one living above you! Open floorplan with soaring cathedral ceilings. Remodeled kitchen with granite countertops and stainless steel appliances. Travertine marble tile floors throughout the living areas. Wall to wall carpet in the bedroom. There is a cute front porch for drinking your morning coffee. Attached exterior storage area. Pull down steps to the attic. Heat was converted to gas about 3-4 years ago. This unit is currently tenant occupied on a month to month lease. 24 hour notice preferred for all showings.