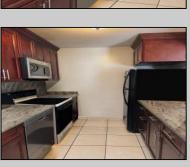

## **COMMENTS**

The Woodlands in Mays Landing - This is the end unit Sussex model with no one living above you! Open floorplan with soaring cathedral ceilings. Remodeled kitchen with granite countertops and stainless steel appliances. Travertine marble tile floors throughout the living areas. Wall to wall carpet in the bedroom. There is a cute front porch for drinking your morning coffee. Attached exterior storage area. Pull down steps to the attic. Heat was converted to gas about 3-4 years ago. This unit is currently tenant occupied on a month to month lease. 24 hour notice preferred for all showings.