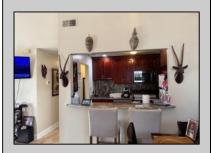

## **COMMENTS**

The Woodlands in Mays Landing - This is the end unit Sussex model with no one living above you! Open floorplan with soaring cathedral ceilings. Remodeled kitchen with granite countertops and stainless steel appliances. Travertine marble tile floors throughout the living areas. Wall to wall carpet in the bedroom. There is a cute front porch for drinking your morning coffee. Attached exterior storage area. Pull down steps to the attic. Heat was converted to gas about 3-4 years ago. This unit is currently tenant occupied on a month to month lease. 24 hour notice preferred for all showings.

| PRO | PFR | TY I | DET | ΔΙΙ | S |
|-----|-----|------|-----|-----|---|

| Exterior | ParkingGarage | OtherRooms  | InteriorFeatures     |
|----------|---------------|-------------|----------------------|
| Vinyl    | None          | Dining Area | Cathedral Ceiling(s) |