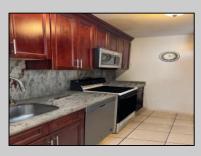

## COMMENTS

The Woodlands in Mays Landing - This is the end unit Sussex model with no one living above you! Open floorplan with soaring cathedral ceilings. Remodeled kitchen with granite countertops and stainless steel appliances. Travertine marble tile floors throughout the living areas. Wall to wall carpet in the bedroom. There is a cute front porch for drinking your morning coffee. Attached exterior storage area. Pull down steps to the attic. Heat was converted to gas about 3-4 years ago. This unit is currently tenant occupied on a month to month lease. 24 hour notice preferred for all showings.