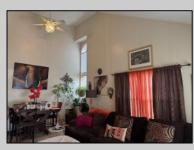

## COMMENTS

The Woodlands in Mays Landing - This is the end unit Sussex model with no one living above you! Open floorplan with soaring cathedral ceilings. Remodeled kitchen with granite countertops and stainless steel appliances. Travertine marble tile floors throughout the living areas. Wall to wall carpet in the bedroom. There is a cute front porch for drinking your morning coffee. Attached exterior storage area. Pull down steps to the attic. Heat was converted to gas about 3-4 years ago. This unit is currently tenant occupied on a month to month lease. 24 hour notice preferred for all showings.