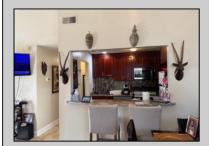

## COMMENTS

The Woodlands in Mays Landing - This is the end unit Sussex model with no one living above you! Open floorplan with soaring cathedral ceilings. Remodeled kitchen with granite countertops and stainless steel appliances. Travertine marble tile floors throughout the living areas. Wall to wall carpet in the bedroom. There is a cute front porch for drinking your morning coffee. Attached exterior storage area. Pull down steps to the attic. Heat was converted to gas about 3-4 years ago. This unit is currently tenant occupied on a month to month lease. 24 hour notice preferred for all showings.