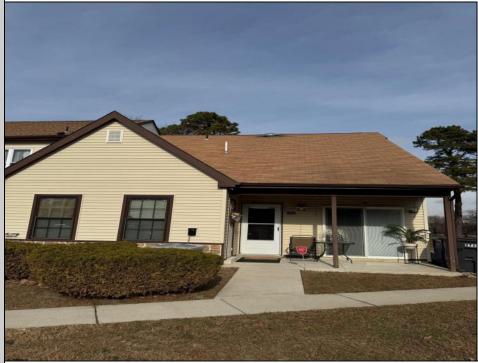

## COMMENTS

The Woodlands in Mays Landing - This is the end unit Sussex model with no one living above you! Open floorplan with soaring cathedral ceilings. Remodeled kitchen with granite countertops and stainless steel appliances. Travertine marble tile floors throughout the living areas. Wall to wall carpet in the bedroom. There is a cute front porch for drinking your morning coffee. Attached exterior storage area. Pull down steps to the attic. Heat was converted to gas about 3-4 years ago. This unit is currently tenant occupied on a month to month lease. 24 hour notice preferred for all showings.