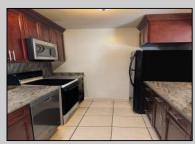

## COMMENTS

The Woodlands in Mays Landing - This is the end unit Sussex model with no one living above you! Open floorplan with soaring cathedral ceilings. Remodeled kitchen with granite countertops and stainless steel appliances. Travertine marble tile floors throughout the living areas. Wall to wall carpet in the bedroom. There is a cute front porch for drinking your morning coffee. Attached exterior storage area. Pull down steps to the attic. Heat was converted to gas about 3-4 years ago. This unit is currently tenant occupied on a month to month lease. 24 hour notice preferred for all showings.