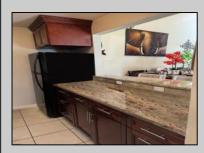

## COMMENTS

The Woodlands in Mays Landing - This is the end unit Sussex model with no one living above you! Open floorplan with soaring cathedral ceilings. Remodeled kitchen with granite countertops and stainless steel appliances. Travertine marble tile floors throughout the living areas. Wall to wall carpet in the bedroom. There is a cute front porch for drinking your morning coffee. Attached exterior storage area. Pull down steps to the attic. Heat was converted to gas about 3-4 years ago. This unit is currently tenant occupied on a month to month lease. 24 hour notice preferred for all showings.