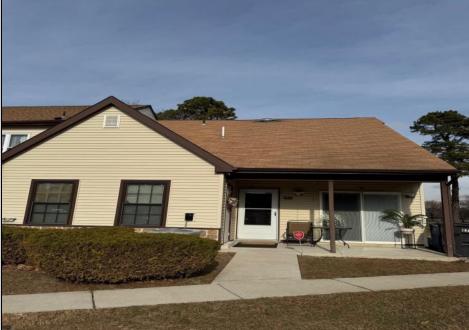

## **COMMENTS**

The Woodlands in Mays Landing - This is the end unit Sussex model with no one living above you! Open floorplan with soaring cathedral ceilings. Remodeled kitchen with granite countertops and stainless steel appliances. Travertine marble tile floors throughout the living areas. Wall to wall carpet in the bedroom. There is a cute front porch for drinking your morning coffee. Attached exterior storage area. Pull down steps to the attic. Heat was converted to gas about 3-4 years ago. This unit is currently tenant occupied on a month to month lease. 24 hour notice preferred for all showings.