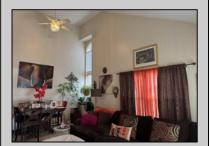

## **COMMENTS**

The Woodlands in Mays Landing - This is the end unit Sussex model with no one living above you! Open floorplan with soaring cathedral ceilings. Remodeled kitchen with granite countertops and stainless steel appliances. Travertine marble tile floors throughout the living areas. Wall to wall carpet in the bedroom. There is a cute front porch for drinking your morning coffee. Attached exterior storage area. Pull down steps to the attic. Heat was converted to gas about 3-4 years ago. This unit is currently tenant occupied on a month to month lease. 24 hour notice preferred for all showings.