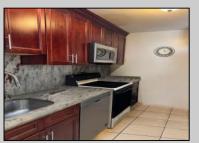

## **COMMENTS**

The Woodlands in Mays Landing - This is the end unit Sussex model with no one living above you! Open floorplan with soaring cathedral ceilings. Remodeled kitchen with granite countertops and stainless steel appliances. Travertine marble tile floors throughout the living areas. Wall to wall carpet in the bedroom. There is a cute front porch for drinking your morning coffee. Attached exterior storage area. Pull down steps to the attic. Heat was converted to gas about 3-4 years ago. This unit is currently tenant occupied on a month to month lease. 24 hour notice preferred for all showings.