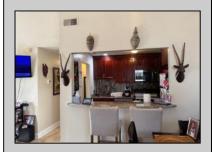

## **COMMENTS**

The Woodlands in Mays Landing - This is the end unit Sussex model with no one living above you! Open floorplan with soaring cathedral ceilings. Remodeled kitchen with granite countertops and stainless steel appliances. Travertine marble tile floors throughout the living areas. Wall to wall carpet in the bedroom. There is a cute front porch for drinking your morning coffee. Attached exterior storage area. Pull down steps to the attic. Heat was converted to gas about 3-4 years ago. This unit is currently tenant occupied on a month to month lease. 24 hour notice preferred for all showings.