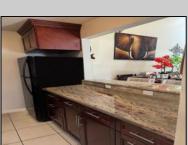

## **COMMENTS**

The Woodlands in Mays Landing - This is the end unit Sussex model with no one living above you! Open floorplan with soaring cathedral ceilings. Remodeled kitchen with granite countertops and stainless steel appliances. Travertine marble tile floors throughout the living areas. Wall to wall carpet in the bedroom. There is a cute front porch for drinking your morning coffee. Attached exterior storage area. Pull down steps to the attic. Heat was converted to gas about 3-4 years ago. This unit is currently tenant occupied on a month to month lease. 24 hour notice preferred for all showings.