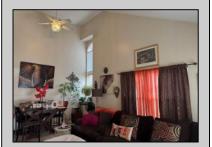

## **COMMENTS**

The Woodlands in Mays Landing - This is the end unit Sussex model with no one living above you! Open floorplan with soaring cathedral ceilings. Remodeled kitchen with granite countertops and stainless steel appliances. Travertine marble tile floors throughout the living areas. Wall to wall carpet in the bedroom. There is a cute front porch for drinking your morning coffee. Attached exterior storage area. Pull down steps to the attic. Heat was converted to gas about 3-4 years ago. This unit is currently tenant occupied on a month to month lease. 24 hour notice preferred for all showings.