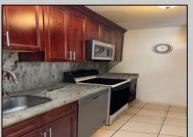

## **COMMENTS**

The Woodlands in Mays Landing - This is the end unit Sussex model with no one living above you! Open floorplan with soaring cathedral ceilings. Remodeled kitchen with granite countertops and stainless steel appliances. Travertine marble tile floors throughout the living areas. Wall to wall carpet in the bedroom. There is a cute front porch for drinking your morning coffee. Attached exterior storage area. Pull down steps to the attic. Heat was converted to gas about 3-4 years ago. This unit is currently tenant occupied on a month to month lease. 24 hour notice preferred for all showings.