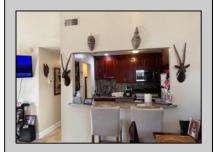

## **COMMENTS**

The Woodlands in Mays Landing - This is the end unit Sussex model with no one living above you! Open floorplan with soaring cathedral ceilings. Remodeled kitchen with granite countertops and stainless steel appliances. Travertine marble tile floors throughout the living areas. Wall to wall carpet in the bedroom. There is a cute front porch for drinking your morning coffee. Attached exterior storage area. Pull down steps to the attic. Heat was converted to gas about 3-4 years ago. This unit is currently tenant occupied on a month to month lease. 24 hour notice preferred for all showings.