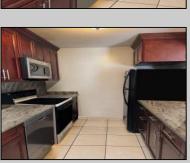

## **COMMENTS**

The Woodlands in Mays Landing - This is the end unit Sussex model with no one living above you! Open floorplan with soaring cathedral ceilings. Remodeled kitchen with granite countertops and stainless steel appliances. Travertine marble tile floors throughout the living areas. Wall to wall carpet in the bedroom. There is a cute front porch for drinking your morning coffee. Attached exterior storage area. Pull down steps to the attic. Heat was converted to gas about 3-4 years ago. This unit is currently tenant occupied on a month to month lease. 24 hour notice preferred for all showings.