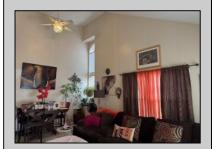

## **COMMENTS**

The Woodlands in Mays Landing - This is the end unit Sussex model with no one living above you! Open floorplan with soaring cathedral ceilings. Remodeled kitchen with granite countertops and stainless steel appliances. Travertine marble tile floors throughout the living areas. Wall to wall carpet in the bedroom. There is a cute front porch for drinking your morning coffee. Attached exterior storage area. Pull down steps to the attic. Heat was converted to gas about 3-4 years ago. This unit is currently tenant occupied on a month to month lease. 24 hour notice preferred for all showings.

|          | PROPERTY DETAILS |            |    |
|----------|------------------|------------|----|
| Exterior | ParkingGarage    | OtherRooms |    |
| Exterior | ParkingGarage    | OtherRoom  | ıs |

InteriorFeatures Dining Area Cathedral Ceiling(s) Vinyl None