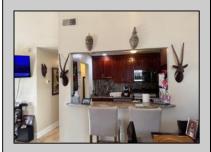

## **COMMENTS**

The Woodlands in Mays Landing - This is the end unit Sussex model with no one living above you! Open floorplan with soaring cathedral ceilings. Remodeled kitchen with granite countertops and stainless steel appliances. Travertine marble tile floors throughout the living areas. Wall to wall carpet in the bedroom. There is a cute front porch for drinking your morning coffee. Attached exterior storage area. Pull down steps to the attic. Heat was converted to gas about 3-4 years ago. This unit is currently tenant occupied on a month to month lease. 24 hour notice preferred for all showings.

|          | PROPERTY DETAILS |            |    |
|----------|------------------|------------|----|
| Exterior | ParkingGarage    | OtherRooms |    |
| Exterior | ParkingGarage    | OtherRoom  | ıs |

InteriorFeatures Dining Area Cathedral Ceiling(s) Vinyl None