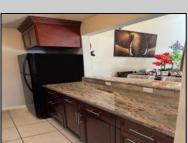

## **COMMENTS**

The Woodlands in Mays Landing - This is the end unit Sussex model with no one living above you! Open floorplan with soaring cathedral ceilings. Remodeled kitchen with granite countertops and stainless steel appliances. Travertine marble tile floors throughout the living areas. Wall to wall carpet in the bedroom. There is a cute front porch for drinking your morning coffee. Attached exterior storage area. Pull down steps to the attic. Heat was converted to gas about 3-4 years ago. This unit is currently tenant occupied on a month to month lease. 24 hour notice preferred for all showings.