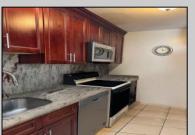

## **COMMENTS**

The Woodlands in Mays Landing - This is the end unit Sussex model with no one living above you! Open floorplan with soaring cathedral ceilings. Remodeled kitchen with granite countertops and stainless steel appliances. Travertine marble tile floors throughout the living areas. Wall to wall carpet in the bedroom. There is a cute front porch for drinking your morning coffee. Attached exterior storage area. Pull down steps to the attic. Heat was converted to gas about 3-4 years ago. This unit is currently tenant occupied on a month to month lease. 24 hour notice preferred for all showings.