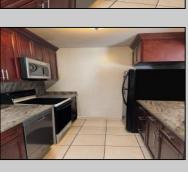

## **COMMENTS**

The Woodlands in Mays Landing - This is the end unit Sussex model with no one living above you! Open floorplan with soaring cathedral ceilings. Remodeled kitchen with granite countertops and stainless steel appliances. Travertine marble tile floors throughout the living areas. Wall to wall carpet in the bedroom. There is a cute front porch for drinking your morning coffee. Attached exterior storage area. Pull down steps to the attic. Heat was converted to gas about 3-4 years ago. This unit is currently tenant occupied on a month to month lease. 24 hour notice preferred for all showings.