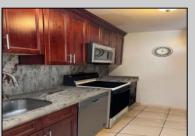

## **COMMENTS**

The Woodlands in Mays Landing - This is the end unit Sussex model with no one living above you! Open floorplan with soaring cathedral ceilings. Remodeled kitchen with granite countertops and stainless steel appliances. Travertine marble tile floors throughout the living areas. Wall to wall carpet in the bedroom. There is a cute front porch for drinking your morning coffee. Attached exterior storage area. Pull down steps to the attic. Heat was converted to gas about 3-4 years ago. This unit is currently tenant occupied on a month to month lease. 24 hour notice preferred for all showings.