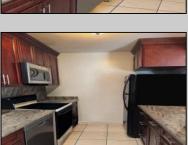

## **COMMENTS**

The Woodlands in Mays Landing - This is the end unit Sussex model with no one living above you! Open floorplan with soaring cathedral ceilings. Remodeled kitchen with granite countertops and stainless steel appliances. Travertine marble tile floors throughout the living areas. Wall to wall carpet in the bedroom. There is a cute front porch for drinking your morning coffee. Attached exterior storage area. Pull down steps to the attic. Heat was converted to gas about 3-4 years ago. This unit is currently tenant occupied on a month to month lease. 24 hour notice preferred for all showings.