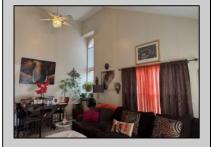

## **COMMENTS**

The Woodlands in Mays Landing - This is the end unit Sussex model with no one living above you! Open floorplan with soaring cathedral ceilings. Remodeled kitchen with granite countertops and stainless steel appliances. Travertine marble tile floors throughout the living areas. Wall to wall carpet in the bedroom. There is a cute front porch for drinking your morning coffee. Attached exterior storage area. Pull down steps to the attic. Heat was converted to gas about 3-4 years ago. This unit is currently tenant occupied on a month to month lease. 24 hour notice preferred for all showings.