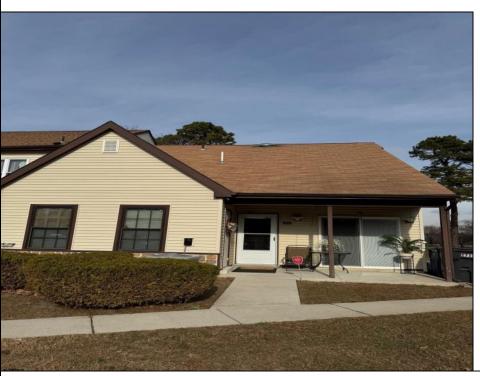

## **COMMENTS**

The Woodlands in Mays Landing - This is the end unit Sussex model with no one living above you! Open floorplan with soaring cathedral ceilings. Remodeled kitchen with granite countertops and stainless steel appliances. Travertine marble tile floors throughout the living areas. Wall to wall carpet in the bedroom. There is a cute front porch for drinking your morning coffee. Attached exterior storage area. Pull down steps to the attic. Heat was converted to gas about 3-4 years ago. This unit is currently tenant occupied on a month to month lease. 24 hour notice preferred for all showings.