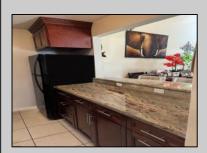

## **COMMENTS**

The Woodlands in Mays Landing - This is the end unit Sussex model with no one living above you! Open floorplan with soaring cathedral ceilings. Remodeled kitchen with granite countertops and stainless steel appliances. Travertine marble tile floors throughout the living areas. Wall to wall carpet in the bedroom. There is a cute front porch for drinking your morning coffee. Attached exterior storage area. Pull down steps to the attic. Heat was converted to gas about 3-4 years ago. This unit is currently tenant occupied on a month to month lease. 24 hour notice preferred for all showings.