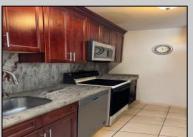

## **COMMENTS**

The Woodlands in Mays Landing - This is the end unit Sussex model with no one living above you! Open floorplan with soaring cathedral ceilings. Remodeled kitchen with granite countertops and stainless steel appliances. Travertine marble tile floors throughout the living areas. Wall to wall carpet in the bedroom. There is a cute front porch for drinking your morning coffee. Attached exterior storage area. Pull down steps to the attic. Heat was converted to gas about 3-4 years ago. This unit is currently tenant occupied on a month to month lease. 24 hour notice preferred for all showings.