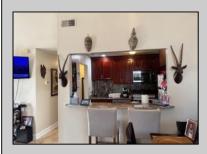

## **COMMENTS**

The Woodlands in Mays Landing - This is the end unit Sussex model with no one living above you! Open floorplan with soaring cathedral ceilings. Remodeled kitchen with granite countertops and stainless steel appliances. Travertine marble tile floors throughout the living areas. Wall to wall carpet in the bedroom. There is a cute front porch for drinking your morning coffee. Attached exterior storage area. Pull down steps to the attic. Heat was converted to gas about 3-4 years ago. This unit is currently tenant occupied on a month to month lease. 24 hour notice preferred for all showings.