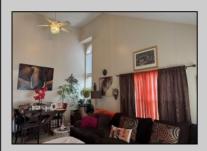

## **COMMENTS**

The Woodlands in Mays Landing - This is the end unit Sussex model with no one living above you! Open floorplan with soaring cathedral ceilings. Remodeled kitchen with granite countertops and stainless steel appliances. Travertine marble tile floors throughout the living areas. Wall to wall carpet in the bedroom. There is a cute front porch for drinking your morning coffee. Attached exterior storage area. Pull down steps to the attic. Heat was converted to gas about 3-4 years ago. This unit is currently tenant occupied on a month to month lease. 24 hour notice preferred for all showings.