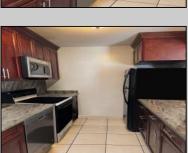

## **COMMENTS**

The Woodlands in Mays Landing - This is the end unit Sussex model with no one living above you! Open floorplan with soaring cathedral ceilings. Remodeled kitchen with granite countertops and stainless steel appliances. Travertine marble tile floors throughout the living areas. Wall to wall carpet in the bedroom. There is a cute front porch for drinking your morning coffee. Attached exterior storage area. Pull down steps to the attic. Heat was converted to gas about 3-4 years ago. This unit is currently tenant occupied on a month to month lease. 24 hour notice preferred for all showings.