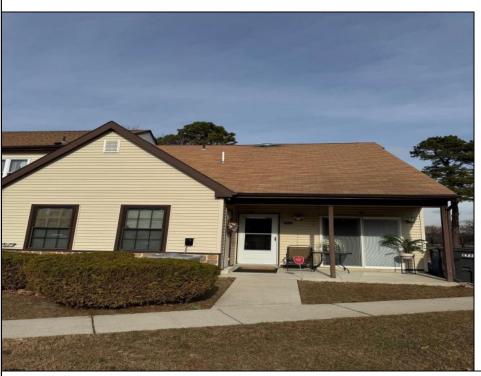

## **COMMENTS**

The Woodlands in Mays Landing - This is the end unit Sussex model with no one living above you! Open floorplan with soaring cathedral ceilings. Remodeled kitchen with granite countertops and stainless steel appliances. Travertine marble tile floors throughout the living areas. Wall to wall carpet in the bedroom. There is a cute front porch for drinking your morning coffee. Attached exterior storage area. Pull down steps to the attic. Heat was converted to gas about 3-4 years ago. This unit is currently tenant occupied on a month to month lease. 24 hour notice preferred for all showings.