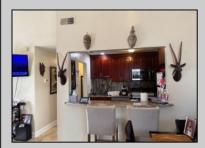

## COMMENTS

The Woodlands in Mays Landing - This is the end unit Sussex model with no one living above you! Open floorplan with soaring cathedral ceilings. Remodeled kitchen with granite countertops and stainless steel appliances. Travertine marble tile floors throughout the living areas. Wall to wall carpet in the bedroom. There is a cute front porch for drinking your morning coffee. Attached exterior storage area. Pull down steps to the attic. Heat was converted to gas about 3-4 years ago. This unit is currently tenant occupied on a month to month lease. 24 hour notice preferred for all showings.

| PROPERTY DETAILS |               |             |                   |
|------------------|---------------|-------------|-------------------|
| Exterior         | ParkingGarage | OtherRooms  | InteriorFeatures  |
| Vinyl            | None          | Dining Area | Cathedral Ceiling |