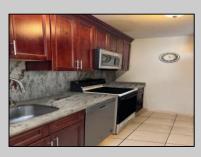

## COMMENTS

The Woodlands in Mays Landing - This is the end unit Sussex model with no one living above you! Open floorplan with soaring cathedral ceilings. Remodeled kitchen with granite countertops and stainless steel appliances. Travertine marble tile floors throughout the living areas. Wall to wall carpet in the bedroom. There is a cute front porch for drinking your morning coffee. Attached exterior storage area. Pull down steps to the attic. Heat was converted to gas about 3-4 years ago. This unit is currently tenant occupied on a month to month lease. 24 hour notice preferred for all showings.