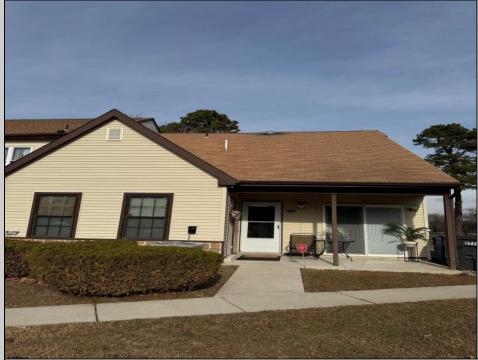

## COMMENTS

The Woodlands in Mays Landing - This is the end unit Sussex model with no one living above you! Open floorplan with soaring cathedral ceilings. Remodeled kitchen with granite countertops and stainless steel appliances. Travertine marble tile floors throughout the living areas. Wall to wall carpet in the bedroom. There is a cute front porch for drinking your morning coffee. Attached exterior storage area. Pull down steps to the attic. Heat was converted to gas about 3-4 years ago. This unit is currently tenant occupied on a month to month lease. 24 hour notice preferred for all showings.

| PROPERTY DETAILS |               |             |                   |
|------------------|---------------|-------------|-------------------|
| Exterior         | ParkingGarage | OtherRooms  | InteriorFeatures  |
| Vinyl            | None          | Dining Area | Cathedral Ceiling |