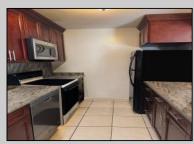

## COMMENTS

The Woodlands in Mays Landing - This is the end unit Sussex model with no one living above you! Open floorplan with soaring cathedral ceilings. Remodeled kitchen with granite countertops and stainless steel appliances. Travertine marble tile floors throughout the living areas. Wall to wall carpet in the bedroom. There is a cute front porch for drinking your morning coffee. Attached exterior storage area. Pull down steps to the attic. Heat was converted to gas about 3-4 years ago. This unit is currently tenant occupied on a month to month lease. 24 hour notice preferred for all showings.