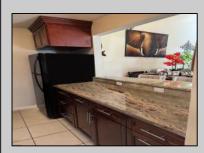

## COMMENTS

The Woodlands in Mays Landing - This is the end unit Sussex model with no one living above you! Open floorplan with soaring cathedral ceilings. Remodeled kitchen with granite countertops and stainless steel appliances. Travertine marble tile floors throughout the living areas. Wall to wall carpet in the bedroom. There is a cute front porch for drinking your morning coffee. Attached exterior storage area. Pull down steps to the attic. Heat was converted to gas about 3-4 years ago. This unit is currently tenant occupied on a month to month lease. 24 hour notice preferred for all showings.