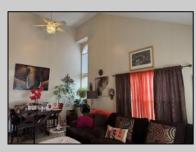

## COMMENTS

The Woodlands in Mays Landing - This is the end unit Sussex model with no one living above you! Open floorplan with soaring cathedral ceilings. Remodeled kitchen with granite countertops and stainless steel appliances. Travertine marble tile floors throughout the living areas. Wall to wall carpet in the bedroom. There is a cute front porch for drinking your morning coffee. Attached exterior storage area. Pull down steps to the attic. Heat was converted to gas about 3-4 years ago. This unit is currently tenant occupied on a month to month lease. 24 hour notice preferred for all showings.