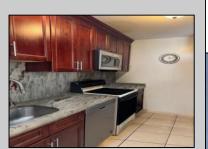

## **COMMENTS**

The Woodlands in Mays Landing - This is the end unit Sussex model with no one living above you! Open floorplan with soaring cathedral ceilings. Remodeled kitchen with granite countertops and stainless steel appliances. Travertine marble tile floors throughout the living areas. Wall to wall carpet in the bedroom. There is a cute front porch for drinking your morning coffee. Attached exterior storage area. Pull down steps to the attic. Heat was converted to gas about 3-4 years ago. This unit is currently tenant occupied on a month to month lease. 24 hour notice preferred for all showings.