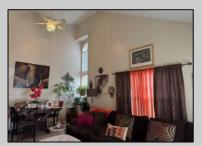

## **COMMENTS**

The Woodlands in Mays Landing - This is the end unit Sussex model with no one living above you! Open floorplan with soaring cathedral ceilings. Remodeled kitchen with granite countertops and stainless steel appliances. Travertine marble tile floors throughout the living areas. Wall to wall carpet in the bedroom. There is a cute front porch for drinking your morning coffee. Attached exterior storage area. Pull down steps to the attic. Heat was converted to gas about 3-4 years ago. This unit is currently tenant occupied on a month to month lease. 24 hour notice preferred for all showings.