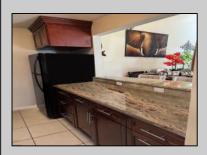

## **COMMENTS**

The Woodlands in Mays Landing - This is the end unit Sussex model with no one living above you! Open floorplan with soaring cathedral ceilings. Remodeled kitchen with granite countertops and stainless steel appliances. Travertine marble tile floors throughout the living areas. Wall to wall carpet in the bedroom. There is a cute front porch for drinking your morning coffee. Attached exterior storage area. Pull down steps to the attic. Heat was converted to gas about 3-4 years ago. This unit is currently tenant occupied on a month to month lease. 24 hour notice preferred for all showings.