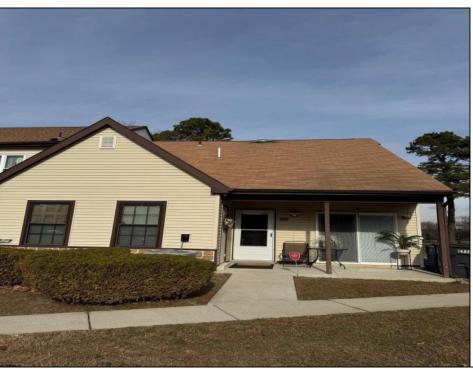

## **COMMENTS**

The Woodlands in Mays Landing - This is the end unit Sussex model with no one living above you! Open floorplan with soaring cathedral ceilings. Remodeled kitchen with granite countertops and stainless steel appliances. Travertine marble tile floors throughout the living areas. Wall to wall carpet in the bedroom. There is a cute front porch for drinking your morning coffee. Attached exterior storage area. Pull down steps to the attic. Heat was converted to gas about 3-4 years ago. This unit is currently tenant occupied on a month to month lease. 24 hour notice preferred for all showings.