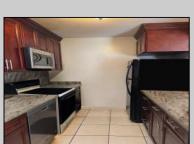

## **COMMENTS**

The Woodlands in Mays Landing - This is the end unit Sussex model with no one living above you! Open floorplan with soaring cathedral ceilings. Remodeled kitchen with granite countertops and stainless steel appliances. Travertine marble tile floors throughout the living areas. Wall to wall carpet in the bedroom. There is a cute front porch for drinking your morning coffee. Attached exterior storage area. Pull down steps to the attic. Heat was converted to gas about 3-4 years ago. This unit is currently tenant occupied on a month to month lease. 24 hour notice preferred for all showings.