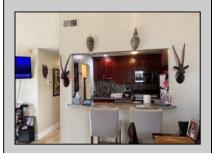

## **COMMENTS**

The Woodlands in Mays Landing - This is the end unit Sussex model with no one living above you! Open floorplan with soaring cathedral ceilings. Remodeled kitchen with granite countertops and stainless steel appliances. Travertine marble tile floors throughout the living areas. Wall to wall carpet in the bedroom. There is a cute front porch for drinking your morning coffee. Attached exterior storage area. Pull down steps to the attic. Heat was converted to gas about 3-4 years ago. This unit is currently tenant occupied on a month to month lease. 24 hour notice preferred for all showings.

| PROPERTY DETAILS |               |             |                      |
|------------------|---------------|-------------|----------------------|
| Exterior         | ParkingGarage | OtherRooms  | InteriorFeatures     |
| Vinyl            | None          | Dining Area | Cathedral Ceiling(s) |