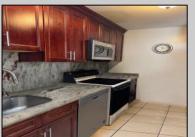

## **COMMENTS**

The Woodlands in Mays Landing - This is the end unit Sussex model with no one living above you! Open floorplan with soaring cathedral ceilings. Remodeled kitchen with granite countertops and stainless steel appliances. Travertine marble tile floors throughout the living areas. Wall to wall carpet in the bedroom. There is a cute front porch for drinking your morning coffee. Attached exterior storage area. Pull down steps to the attic. Heat was converted to gas about 3-4 years ago. This unit is currently tenant occupied on a month to month lease. 24 hour notice preferred for all showings.