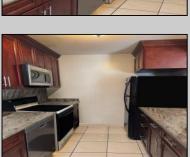

## **COMMENTS**

The Woodlands in Mays Landing - This is the end unit Sussex model with no one living above you! Open floorplan with soaring cathedral ceilings. Remodeled kitchen with granite countertops and stainless steel appliances. Travertine marble tile floors throughout the living areas. Wall to wall carpet in the bedroom. There is a cute front porch for drinking your morning coffee. Attached exterior storage area. Pull down steps to the attic. Heat was converted to gas about 3-4 years ago. This unit is currently tenant occupied on a month to month lease. 24 hour notice preferred for all showings.