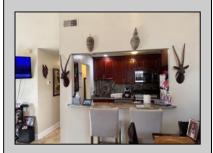

## **COMMENTS**

The Woodlands in Mays Landing - This is the end unit Sussex model with no one living above you! Open floorplan with soaring cathedral ceilings. Remodeled kitchen with granite countertops and stainless steel appliances. Travertine marble tile floors throughout the living areas. Wall to wall carpet in the bedroom. There is a cute front porch for drinking your morning coffee. Attached exterior storage area. Pull down steps to the attic. Heat was converted to gas about 3-4 years ago. This unit is currently tenant occupied on a month to month lease. 24 hour notice preferred for all showings.

| J - |                  |
|-----|------------------|
|     | PROPERTY DETAILS |
|     |                  |

Central

Exterior ParkingGarage OtherRooms InteriorFeatures
Vinyl None Dining Area Cathedral Ceiling(s)