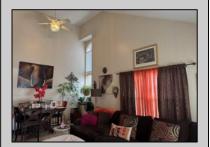

## **COMMENTS**

The Woodlands in Mays Landing - This is the end unit Sussex model with no one living above you! Open floorplan with soaring cathedral ceilings. Remodeled kitchen with granite countertops and stainless steel appliances. Travertine marble tile floors throughout the living areas. Wall to wall carpet in the bedroom. There is a cute front porch for drinking your morning coffee. Attached exterior storage area. Pull down steps to the attic. Heat was converted to gas about 3-4 years ago. This unit is currently tenant occupied on a month to month lease. 24 hour notice preferred for all showings.