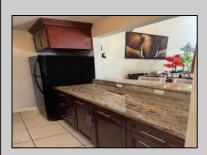

## **COMMENTS**

The Woodlands in Mays Landing - This is the end unit Sussex model with no one living above you! Open floorplan with soaring cathedral ceilings. Remodeled kitchen with granite countertops and stainless steel appliances. Travertine marble tile floors throughout the living areas. Wall to wall carpet in the bedroom. There is a cute front porch for drinking your morning coffee. Attached exterior storage area. Pull down steps to the attic. Heat was converted to gas about 3-4 years ago. This unit is currently tenant occupied on a month to month lease. 24 hour notice preferred for all showings.