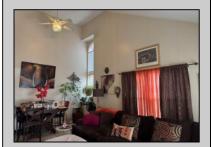

## **COMMENTS**

The Woodlands in Mays Landing - This is the end unit Sussex model with no one living above you! Open floorplan with soaring cathedral ceilings. Remodeled kitchen with granite countertops and stainless steel appliances. Travertine marble tile floors throughout the living areas. Wall to wall carpet in the bedroom. There is a cute front porch for drinking your morning coffee. Attached exterior storage area. Pull down steps to the attic. Heat was converted to gas about 3-4 years ago. This unit is currently tenant occupied on a month to month lease. 24 hour notice preferred for all showings.