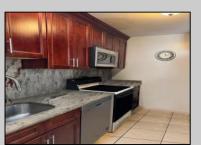

## **COMMENTS**

The Woodlands in Mays Landing - This is the end unit Sussex model with no one living above you! Open floorplan with soaring cathedral ceilings. Remodeled kitchen with granite countertops and stainless steel appliances. Travertine marble tile floors throughout the living areas. Wall to wall carpet in the bedroom. There is a cute front porch for drinking your morning coffee. Attached exterior storage area. Pull down steps to the attic. Heat was converted to gas about 3-4 years ago. This unit is currently tenant occupied on a month to month lease. 24 hour notice preferred for all showings.