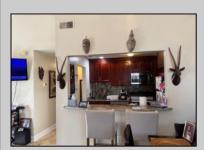

## **COMMENTS**

The Woodlands in Mays Landing - This is the end unit Sussex model with no one living above you! Open floorplan with soaring cathedral ceilings. Remodeled kitchen with granite countertops and stainless steel appliances. Travertine marble tile floors throughout the living areas. Wall to wall carpet in the bedroom. There is a cute front porch for drinking your morning coffee. Attached exterior storage area. Pull down steps to the attic. Heat was converted to gas about 3-4 years ago. This unit is currently tenant occupied on a month to month lease. 24 hour notice preferred for all showings.