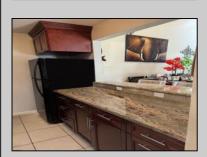

## **COMMENTS**

The Woodlands in Mays Landing - This is the end unit Sussex model with no one living above you! Open floorplan with soaring cathedral ceilings. Remodeled kitchen with granite countertops and stainless steel appliances. Travertine marble tile floors throughout the living areas. Wall to wall carpet in the bedroom. There is a cute front porch for drinking your morning coffee. Attached exterior storage area. Pull down steps to the attic. Heat was converted to gas about 3-4 years ago. This unit is currently tenant occupied on a month to month lease. 24 hour notice preferred for all showings.