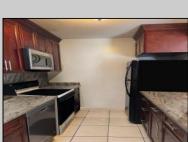

## **COMMENTS**

The Woodlands in Mays Landing - This is the end unit Sussex model with no one living above you! Open floorplan with soaring cathedral ceilings. Remodeled kitchen with granite countertops and stainless steel appliances. Travertine marble tile floors throughout the living areas. Wall to wall carpet in the bedroom. There is a cute front porch for drinking your morning coffee. Attached exterior storage area. Pull down steps to the attic. Heat was converted to gas about 3-4 years ago. This unit is currently tenant occupied on a month to month lease. 24 hour notice preferred for all showings.