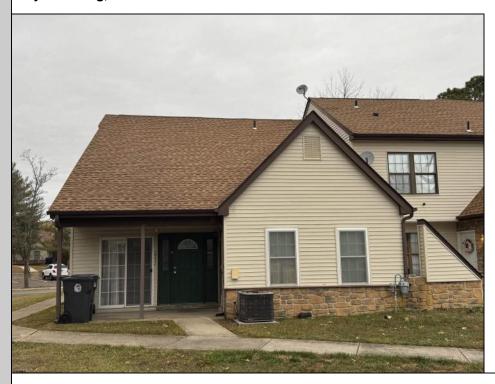

## **COMMENTS**

The Woodlands - 1st floor unit with no one living above you. Open floorplan, cathedral ceilings, end unit. Kitchen has granite countertops. Currently tenant occupied on month to month lease. Please allow 48 hours notice when making appointments.