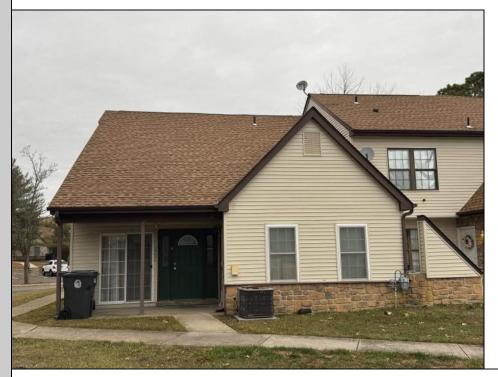

## COMMENTS

The Woodlands - 1st floor unit with no one living above you. Open floorplan, cathedral ceilings, end unit. Kitchen has granite countertops. Currently tenant occupied on month to month lease. Please allow 48 hours notice when making appointments.