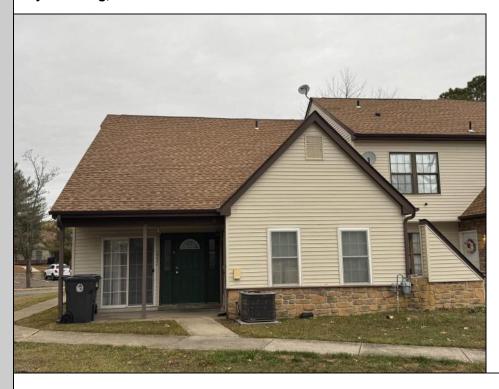

## **COMMENTS**

The Woodlands - 1st floor unit with no one living above you. Open floorplan, cathedral ceilings, end unit. Kitchen has granite countertops. Currently tenant occupied on month to month lease. Please allow 48 hours notice when making appointments.