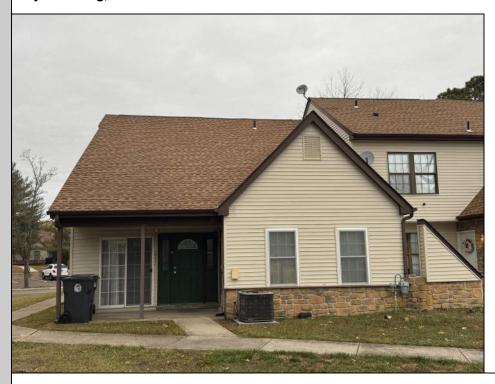

## **COMMENTS**

The Woodlands - 1st floor unit with no one living above you. Open floorplan, cathedral ceilings, end unit. Kitchen has granite countertops. Currently tenant occupied on month to month lease. Please allow 48 hours notice when making appointments.

| PROPERTY DETAILS   |                       |                           |                                   |
|--------------------|-----------------------|---------------------------|-----------------------------------|
| Exterior<br>Vinyl  | ParkingGarage<br>None | OtherRooms<br>Dining Area | Heating<br>Electric<br>Forced Air |
| Cooling<br>Central | HotWater<br>Electric  | Water<br>Public Water     | Sewer<br>Public Sewer             |