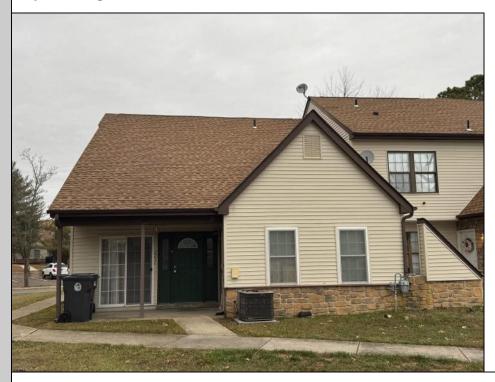

## 2731 Mimosa Mays Landing, NJ 08330

Asking \$164,000.00

## **COMMENTS**

The Woodlands - 1st floor unit with no one living above you. Open floorplan, cathedral ceilings, end unit. Kitchen has granite countertops. Currently tenant occupied on month to month lease. Please allow 48 hours notice when making appointments.

| PROPERTY DETAILS   |                       |                           |                                   |
|--------------------|-----------------------|---------------------------|-----------------------------------|
| Exterior<br>Vinyl  | ParkingGarage<br>None | OtherRooms<br>Dining Area | Heating<br>Electric<br>Forced Air |
| Cooling<br>Central | HotWater<br>Electric  | Water<br>Public Water     | Sewer<br>Public Sewer             |