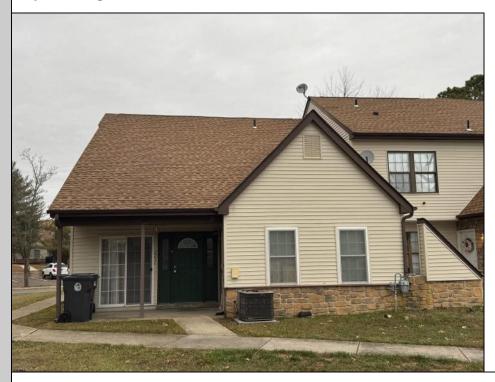

## **COMMENTS**

The Woodlands - 1st floor unit with no one living above you. Open floorplan, cathedral ceilings, end unit. Kitchen has granite countertops. Currently tenant occupied on month to month lease. Please allow 48 hours notice when making appointments.