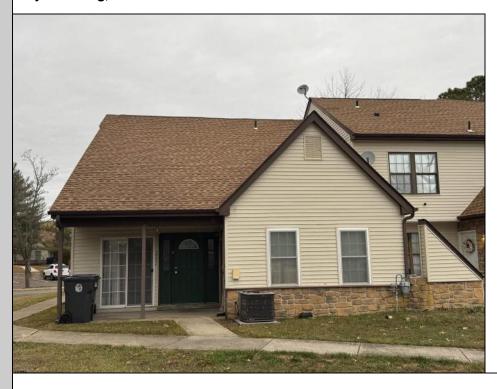

## **COMMENTS**

The Woodlands - 1st floor unit with no one living above you. Open floorplan, cathedral ceilings, end unit. Kitchen has granite countertops. Currently tenant occupied on month to month lease. Please allow 48 hours notice when making appointments.