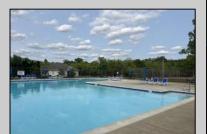

## **COMMENTS**

\*\*\*Timber Glen in Desirable Mays Landing\*\*\*End unit\*\*\*Close to shopping and Transportation\*\*\*Loft Style 2 bedroom 2 full baths\*\*\* ~1 bedroom is on the main level and the other bedroom is in the loft area upstairs. The loft area is not completely enclosed but makes a great extra bedroom. ~1 full bath is on the main level and 1 full bath is upstairs in the loft area. ~There is a walk in closet in both sleeping areas. ~Walk in attic upstairs for storage. ~Washer and dryer and all kitchen appliances are staying! ~Updated kitchen with granite counters and cabinets. ~A very nice size living room and also a Dining space for you to entertain! \*\*\*New owners must live in the unit for 2 years before being able to rent the unit. This unit is right near the walking/bike path. Pool onsite. Call today for your viewing! This one won\tangle tast. Timber Glen is close to everything you need! Expressway and Parkway entrances are close by! Airport is within in minutes. Shopping and Restaurants are across the street!! Current Tenants are in place until 8-31. Dogs are allowed there is a 2 dog maximum and 30 pounds is the weight limit.