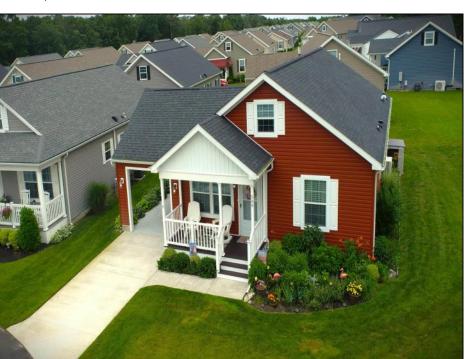

## **COMMENTS**

Fantastic unit located in the highly desirable over 55 community Osprey Cove. This wonderful community has lots of amenities, trash removal, snow removal, yard maintenance, recreation center, pool, gym, library and much more! This unit has tons of upgrades thru out. Granite kitchen counters, upgraded cabinets, under cabinet lighting, tile backsplash, tile shower in the primary bedroom, new engineered hardwood in both downstairs bedrooms. Hall bath has a much needed linen closet. Great size laundry room with stackable washer/dryer and a storage cabinet and mud sink. Venture upstairs where the sellers have enclosed the knee wall to make 2 separate additional sleeping areas, both with mini splits for heat and air. Lots of storage upstairs as well. this unit is one of the few units that have enclosed the patio for even more space. Park your car in the carport and have direct access thru the patio to your home in all kinds of weather. This home has been lovingly maintained and shows thru out.