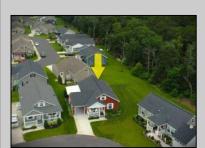

## **COMMENTS**

Fantastic unit located in the highly desirable over 55 community Osprey Cove. This wonderful community has lots of amenities, trash removal, snow removal, yard maintenance, recreation center, pool, gym, library and much more! This unit has tons of upgrades thru out. Granite kitchen counters, upgraded cabinets, under cabinet lighting, tile backsplash, tile shower in the primary bedroom, new engineered hardwood in both downstairs bedrooms. Hall bath has a much needed linen closet. Great size laundry room with stackable washer/dryer and a storage cabinet and mud sink. Venture upstairs where the sellers have enclosed the knee wall to make 2 separate additional sleeping areas, both with mini splits for heat and air. Lots of storage upstairs as well. this unit is one of the few units that have enclosed the patio for even more space. Park your car in the carport and have direct access thru the patio to your home in all kinds of weather. This home has been lovingly maintained and shows thru out.