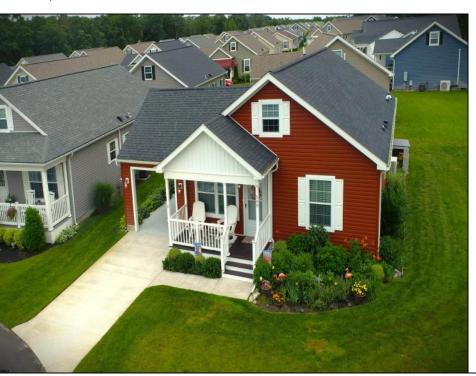

## **COMMENTS**

Fantastic unit located in the highly desirable over 55 community Osprey Cove. This wonderful community has lots of amenities, trash removal, snow removal, yard maintenance, recreation center, pool, gym, library and much more! This unit has tons of upgrades thru out. Granite kitchen counters, upgraded cabinets, under cabinet lighting, tile backsplash, tile shower in the primary bedroom, new engineered hardwood in both downstairs bedrooms. Hall bath has a much needed linen closet. Great size laundry room with stackable washer/dryer and a storage cabinet and mud sink. Venture upstairs where the sellers have enclosed the knee wall to make 2 separate additional sleeping areas, both with mini splits for heat and air. Lots of storage upstairs as well. this unit is one of the few units that have enclosed the patio for even more space. Park your car in the carport and have direct access thru the patio to your home in all kinds of weather. This home has been lovingly maintained and shows thru out.