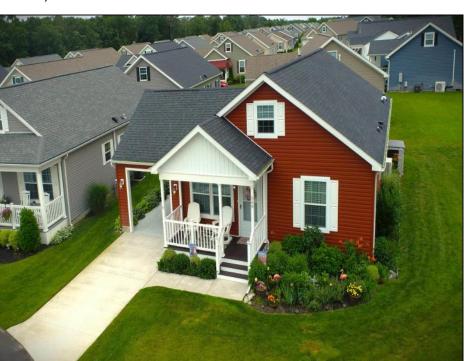

## **COMMENTS**

Fantastic unit located in the highly desirable over 55 community Osprey Cove. This wonderful community has lots of amenities, trash removal, snow removal, yard maintenance, recreation center, pool, gym, library and much more! This unit has tons of upgrades thru out. Granite kitchen counters, upgraded cabinets, under cabinet lighting, tile backsplash, tile shower in the primary bedroom, new engineered hardwood in both downstairs bedrooms. Hall bath has a much needed linen closet. Great size laundry room with stackable washer/dryer and a storage cabinet and mud sink. Venture upstairs where the sellers have enclosed the knee wall to make 2 separate additional sleeping areas, both with mini splits for heat and air. Lots of storage upstairs as well. this unit is one of the few units that have enclosed the patio for even more space. Park your car in the carport and have direct access thru the patio to your home in all kinds of weather. This home has been lovingly maintained and shows thru out.