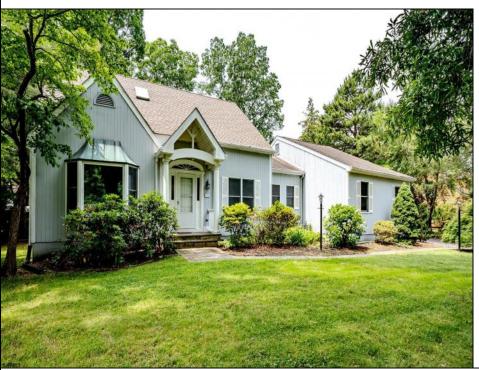

## **COMMENTS**

Welcome to this custom-built 2-story home set on nearly half an acre in the heart of Erma. Featuring a vaulted living room with exposed beams and a brick wood-burning fireplace, this inviting property offers warmth, space, and character throughout. The kitchen includes a center island, gas range, and open flow to the dining area. Step outside to a backyard deck with a natural gas grill hookup — perfect for outdoor cooking and casual gatherings. Additional features include a central vacuum system, solar panel system (PPA), leveled hardscaping, 240V electric panel upgrade, and a garage for additional storage or workspace. Ideally located just minutes from Cape May beaches, wineries, and local amenities — a great blend of privacy and coastal convenience.