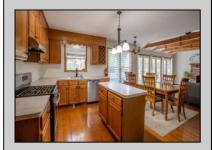

## **COMMENTS**

Welcome to this custom-built 2-story home set on nearly half an acre in the heart of Erma. Featuring a vaulted living room with exposed beams and a brick wood-burning fireplace, this inviting property offers warmth, space, and character throughout. The kitchen includes a center island, gas range, and open flow to the dining area. Step outside to a backyard deck with a natural gas grill hookup — perfect for outdoor cooking and casual gatherings. Additional features include a central vacuum system, solar panel system (PPA), leveled hardscaping, 240V electric panel upgrade, and a garage for additional storage or workspace. Ideally located just minutes from Cape May beaches, wineries, and local amenities — a great blend of privacy and coastal convenience.