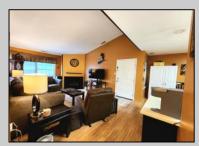

## **COMMENTS**

Charming and move-in ready! This desirable second-floor corner unit in the heart of Smithville is filled with natural light and thoughtful upgrades. Step into a freshly painted, open-concept layout featuring a cozy electric fireplace, brand new gorgeous kitchen countertops, and extra storage added to both sides of the island. Enjoy the convenience of a brand new full-size stackable washer and dryer, and a spacious bedroom with a generous walk-in closet. Perfectly situated near the Historic Towne of Smithville, you\'ll love the easy access to dining, shopping, and an incredible list of amenities. The HOA includes two pools, a fitness center (open daily 6am–8pm), clubhouse, volleyball and basketball courts, tennis courts, parks, trash removal, and 8 miles of scenic biking/walking trails. This pet-friendly community (weight restrictions apply) is well-maintained and highly sought-after.