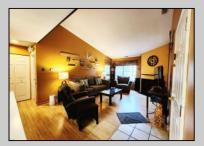

## **COMMENTS**

Charming and move-in ready! This desirable second-floor corner unit in the heart of Smithville is filled with natural light and thoughtful upgrades. Step into a freshly painted, open-concept layout featuring a cozy electric fireplace, brand new gorgeous kitchen countertops, and extra storage added to both sides of the island. Enjoy the convenience of a brand new full-size stackable washer and dryer, and a spacious bedroom with a generous walk-in closet. Perfectly situated near the Historic Towne of Smithville, you\'ll love the easy access to dining, shopping, and an incredible list of amenities. The HOA includes two pools, a fitness center (open daily 6am–8pm), clubhouse, volleyball and basketball courts, tennis courts, parks, trash removal, and 8 miles of scenic biking/walking trails. This pet-friendly community (weight restrictions apply) is well-maintained and highly sought-after.