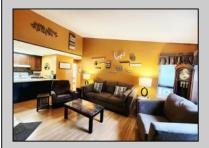

## **COMMENTS**

Charming and move-in ready! This desirable second-floor corner unit in the heart of Smithville is filled with natural light and thoughtful upgrades. Step into a freshly painted, open-concept layout featuring a cozy electric fireplace, brand new gorgeous kitchen countertops, and extra storage added to both sides of the island. Enjoy the convenience of a brand new full-size stackable washer and dryer, and a spacious bedroom with a generous walk-in closet. Perfectly situated near the Historic Towne of Smithville, you\'ll love the easy access to dining, shopping, and an incredible list of amenities. The HOA includes two pools, a fitness center (open daily 6am–8pm), clubhouse, volleyball and basketball courts, tennis courts, parks, trash removal, and 8 miles of scenic biking/walking trails. This pet-friendly community (weight restrictions apply) is well-maintained and highly sought-after.