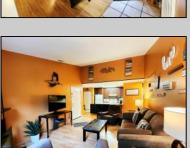

## **COMMENTS**

Charming and move-in ready! This desirable second-floor corner unit in the heart of Smithville is filled with natural light and thoughtful upgrades. Step into a freshly painted, open-concept layout featuring a cozy electric fireplace, brand new gorgeous kitchen countertops, and extra storage added to both sides of the island. Enjoy the convenience of a brand new full-size stackable washer and dryer, and a spacious bedroom with a generous walk-in closet. Perfectly situated near the Historic Towne of Smithville, you\'ll love the easy access to dining, shopping, and an incredible list of amenities. The HOA includes two pools, a fitness center (open daily 6am–8pm), clubhouse, volleyball and basketball courts, tennis courts, parks, trash removal, and 8 miles of scenic biking/walking trails. This pet-friendly community (weight restrictions apply) is well-maintained and highly sought-after.