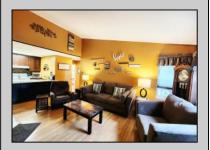

## **COMMENTS**

Charming and move-in ready! This desirable second-floor corner unit in the heart of Smithville is filled with natural light and thoughtful upgrades. Step into a freshly painted, open-concept layout featuring a cozy electric fireplace, brand new gorgeous kitchen countertops, and extra storage added to both sides of the island. Enjoy the convenience of a brand new full-size stackable washer and dryer, and a spacious bedroom with a generous walk-in closet. Perfectly situated near the Historic Towne of Smithville, you\'ll love the easy access to dining, shopping, and an incredible list of amenities. The HOA includes two pools, a fitness center (open daily 6am–8pm), clubhouse, volleyball and basketball courts, tennis courts, parks, trash removal, and 8 miles of scenic biking/walking trails. This pet-friendly community (weight restrictions apply) is well-maintained and highly sought-after.