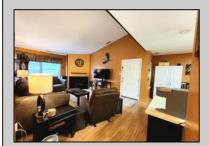

## **COMMENTS**

Charming and move-in ready! This desirable second-floor corner unit in the heart of Smithville is filled with natural light and thoughtful upgrades. Step into a freshly painted, open-concept layout featuring a cozy electric fireplace, brand new gorgeous kitchen countertops, and extra storage added to both sides of the island. Enjoy the convenience of a brand new full-size stackable washer and dryer, and a spacious bedroom with a generous walk-in closet. Perfectly situated near the Historic Towne of Smithville, you\'ll love the easy access to dining, shopping, and an incredible list of amenities. The HOA includes two pools, a fitness center (open daily 6am–8pm), clubhouse, volleyball and basketball courts, tennis courts, parks, trash removal, and 8 miles of scenic biking/walking trails. This pet-friendly community (weight restrictions apply) is well-maintained and highly sought-after.