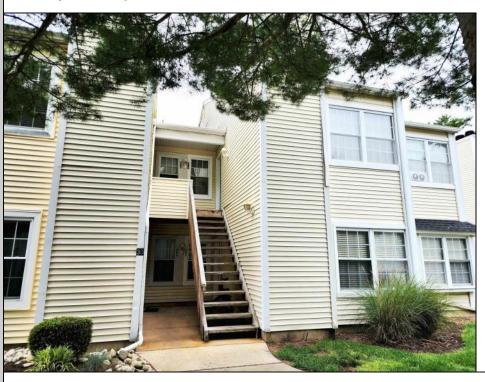

## **COMMENTS**

Charming and move-in ready! This desirable second-floor corner unit in the heart of Smithville is filled with natural light and thoughtful upgrades. Step into a freshly painted, open-concept layout featuring a cozy electric fireplace, brand new gorgeous kitchen countertops, and extra storage added to both sides of the island. Enjoy the convenience of a brand new full-size stackable washer and dryer, and a spacious bedroom with a generous walk-in closet. Perfectly situated near the Historic Towne of Smithville, you\'ll love the easy access to dining, shopping, and an incredible list of amenities. The HOA includes two pools, a fitness center (open daily 6am–8pm), clubhouse, volleyball and basketball courts, tennis courts, parks, trash removal, and 8 miles of scenic biking/walking trails. This pet-friendly community (weight restrictions apply) is well-maintained and highly sought-after.