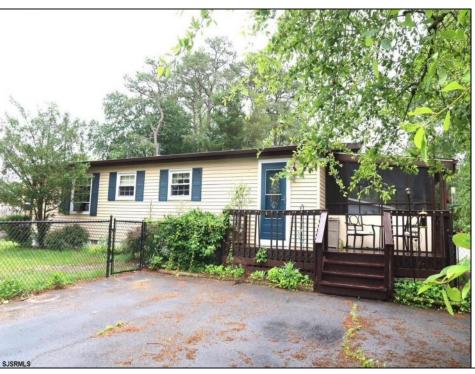

## **COMMENTS**

Charming 3BR/1BA Move-in ready rancher on a spacious corner lot in the desirable Cloverleaf neighborhood. This home features a warm open floor plan with newer laminate flooring throughout, a cozy fireplace, and efficient gas heat. The inviting house features a cottage-style kitchen and a timelessly updated bathroom. Enjoy the outdoors with a large screened-in porch, a newer fenced-in yard, and an oversized horseshoe driveway with plenty of parking. Window & Wall A/C units. Conveniently located near shopping, dining, and major roadways. A perfect blend of comfort, character, and convenience. Don't miss this one! Open House 6/21 @ 10am-1pm.

| PROPERTY DETAILS                              |                                                                  |                                      |                                                                                      |
|-----------------------------------------------|------------------------------------------------------------------|--------------------------------------|--------------------------------------------------------------------------------------|
| Exterior<br>Vinyl                             | OutsideFeatures<br>Deck<br>Fenced Yard<br>Porch Screened<br>Shed | ParkingGarage<br>None                | AppliancesIncluded<br>Dryer<br>Electric Stove<br>Microwave<br>Refrigerator<br>Washer |
| AlsoIncluded<br>Blinds<br>Fireplace Equipment | Basement<br>Crawl Space                                          | Heating<br>Forced Air<br>Gas-Natural | Cooling<br>Ceiling Fan(s)<br>Wall Units<br>Window Units                              |