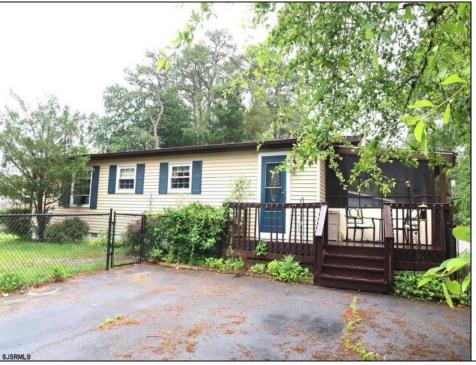

## **COMMENTS**

Charming 3BR/1BA Move-in ready rancher on a spacious corner lot in the desirable Cloverleaf neighborhood. This home features a warm open floor plan with newer laminate flooring throughout, a cozy fireplace, and efficient gas heat. The inviting house features a cottage-style kitchen and a timelessly updated bathroom. Enjoy the outdoors with a large screened-in porch, a newer fenced-in yard, and an oversized horseshoe driveway with plenty of parking. Window & Wall A/C units. Conveniently located near shopping, dining, and major roadways. A perfect blend of comfort, character, and convenience. Don't miss this one!

| Exterior | OutsideFeatures | ParkingGarage | AppliancesIncluded |
|----------|-----------------|---------------|--------------------|
| Vinyl    | Deck            | None          | Dryer              |
|          | Fenced Yard     |               | Electric Stove     |
|          | Porch Screened  |               | Microwave          |
|          | Shed            |               | Refrigerator       |
|          |                 |               | Washer             |