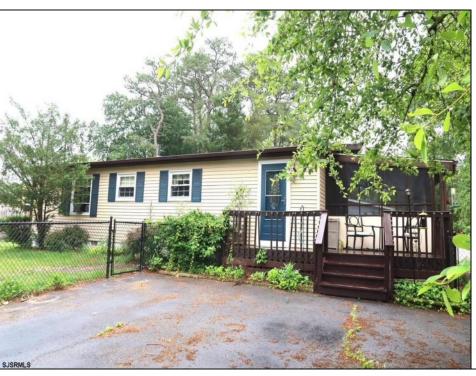

## **COMMENTS**

Charming 3BR/1BA Move-in ready rancher on a spacious corner lot in the desirable Cloverleaf neighborhood. This home features a warm open floor plan with newer laminate flooring throughout, a cozy fireplace, and efficient gas heat. The inviting house features a cottage-style kitchen and a timelessly updated bathroom. Enjoy the outdoors with a large screened-in porch, a newer fenced-in yard, and an oversized horseshoe driveway with plenty of parking. Window & Wall A/C units. Conveniently located near shopping, dining, and major roadways. A perfect blend of comfort, character, and convenience. Don't miss this one! Open House 6/21 @ 10am-1pm.

| PROPERTY DETAILS | S |
|------------------|---|
|------------------|---|

| Exterior | OutsideFeatures | ParkingGarage | AppliancesIncluded |
|----------|-----------------|---------------|--------------------|
| Vinyl    | Deck            | None          | Dryer              |
|          | Fenced Yard     |               | Electric Stove     |
|          | Porch Screened  |               | Microwave          |
|          | Shed            |               | Refrigerator       |
|          |                 |               | Washer             |