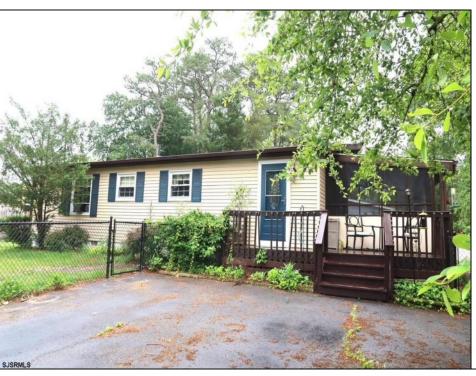

## **COMMENTS**

Charming 3BR/1BA Move-in ready rancher on a spacious corner lot in the desirable Cloverleaf neighborhood. This home features a warm open floor plan with newer laminate flooring throughout, a cozy fireplace, and efficient gas heat. The inviting house features a cottage-style kitchen and a timelessly updated bathroom. Enjoy the outdoors with a large screened-in porch, a newer fenced-in yard, and an oversized horseshoe driveway with plenty of parking. Window & Wall A/C units. Conveniently located near shopping, dining, and major roadways. A perfect blend of comfort, character, and convenience. Don't miss this one!

|   | PROPERT | Y DETAILS |
|---|---------|-----------|
| 0 |         | D 1: 0    |

| Exterior                                            | OutsideFeatures | ParkingGarage | AppliancesIncluded |
|-----------------------------------------------------|-----------------|---------------|--------------------|
| Vinyl Deck<br>Fenced Yard<br>Porch Screened<br>Shed | Deck            | None          | Dryer              |
|                                                     | Fenced Yard     |               | Electric Stove     |
|                                                     |                 | Microwave     |                    |
|                                                     |                 | Refrigerator  |                    |
|                                                     |                 |               | Washer             |