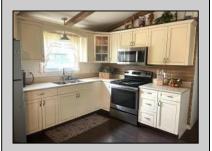

## **COMMENTS**

Charming 3BR/1BA Move-in ready rancher on a spacious corner lot in the desirable Cloverleaf neighborhood. This home features a warm open floor plan with newer laminate flooring throughout, a cozy fireplace, and efficient gas heat. The inviting house features a cottage-style kitchen and a timelessly updated bathroom. Enjoy the outdoors with a large screened-in porch, a newer fenced-in yard, and an oversized horseshoe driveway with plenty of parking. Window & Wall A/C units. Conveniently located near shopping, dining, and major roadways. A perfect blend of comfort, character, and convenience. Don't miss this one!

|   | PROPERT | Y DETAILS |
|---|---------|-----------|
| 0 |         | D 1: 0    |

| Exterior                                            | OutsideFeatures | ParkingGarage | AppliancesIncluded |
|-----------------------------------------------------|-----------------|---------------|--------------------|
| Vinyl Deck<br>Fenced Yard<br>Porch Screened<br>Shed | Deck            | None          | Dryer              |
|                                                     | Fenced Yard     |               | Electric Stove     |
|                                                     |                 | Microwave     |                    |
|                                                     |                 | Refrigerator  |                    |
|                                                     |                 |               | Washer             |