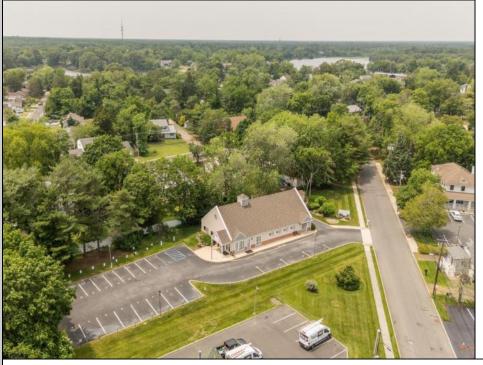

## **COMMENTS**

Unlock the opportunity at 535 Maple Ave—an expansive, high-visibility commercial property in the heart of Linwood, just 10 minutes from the Jersey Shore. With over 3,400 square feet of interior space and ample on-site parking, this versatile building is ready for your next big venture. Previously operated as a long-standing animal hospital, the layout offers multiple private rooms, open areas, and a functional flow that would seamlessly transition into a medical spa, wellness center, dental or chiropractic office, boutique fitness studio, daycare, or creative co-working space. Zoned for commercial use and positioned on a well-traveled corridor, your business will benefit from excellent exposure and easy accessibility. Whether you're expanding your practice or launching a new concept, this property combines location, flexibility, and size—all just a short drive to shore towns like Ocean City and Margate. Bring your vision to life in one of South Jersey's most sought-after mainland communities. Schedule a tour today!