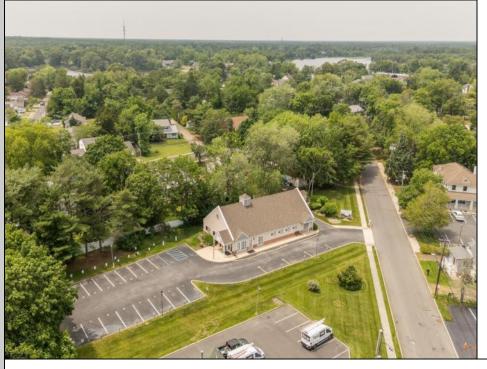

## **COMMENTS**

Unlock the opportunity at 535 Maple Ave—an expansive, high-visibility commercial property in the heart of Linwood, just 10 minutes from the Jersey Shore. With over 3,400 square feet of interior space and ample on-site parking, this versatile building is ready for your next big venture. Previously operated as a long-standing animal hospital, the layout offers multiple private rooms, open areas, and a functional flow that would seamlessly transition into a medical spa, wellness center, dental or chiropractic office, boutique fitness studio, daycare, or creative co-working space. Zoned for commercial use and positioned on a well-traveled corridor, your business will benefit from excellent exposure and easy accessibility. Whether you're expanding your practice or launching a new concept, this property combines location, flexibility, and size—all just a short drive to shore towns like Ocean City and Margate. Bring your vision to life in one of South Jersey's most sought-after mainland communities. Schedule a tour today!