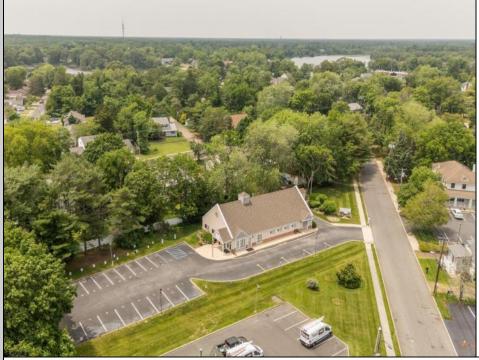

## **COMMENTS**

Unlock the opportunity at 535 Maple Ave—an expansive, high-visibility commercial property in the heart of Linwood, just 10 minutes from the Jersey Shore. With over 3,400 square feet of interior space and ample on-site parking, this versatile building is ready for your next big venture. Previously operated as a long-standing animal hospital, the layout offers multiple private rooms, open areas, and a functional flow that would seamlessly transition into a medical spa, wellness center, dental or chiropractic office, boutique fitness studio, daycare, or creative co-working space. Zoned for commercial use and positioned on a well-traveled corridor, your business will benefit from excellent exposure and easy accessibility. Whether you're expanding your practice or launching a new concept, this property combines location, flexibility, and size—all just a short drive to shore towns like Ocean City and Margate. Bring your vision to life in one of South Jersey's most sought-after mainland communities. Schedule a tour today!