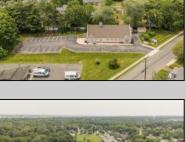

## **COMMENTS**

Unlock the opportunity at 535 Maple Ave—an expansive, high-visibility commercial property in the heart of Linwood, just 10 minutes from the Jersey Shore. With over 3,400 square feet of interior space and ample on-site parking, this versatile building is ready for your next big venture. Previously operated as a long-standing animal hospital, the layout offers multiple private rooms, open areas, and a functional flow that would seamlessly transition into a medical spa, wellness center, dental or chiropractic office, boutique fitness studio, daycare, or creative co-working space. Zoned for commercial use and positioned on a well-traveled corridor, your business will benefit from excellent exposure and easy accessibility. Whether you're expanding your practice or launching a new concept, this property combines location, flexibility, and size—all just a short drive to shore towns like Ocean City and Margate. Bring your vision to life in one of South Jersey's most sought-after mainland communities. Schedule a tour today!