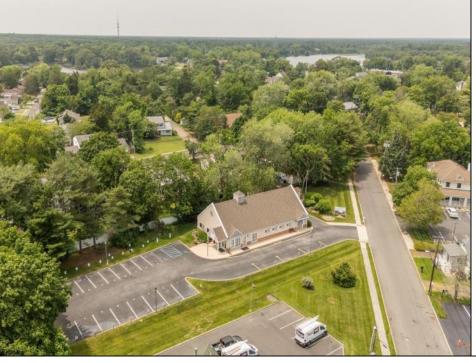

## **COMMENTS**

Unlock the opportunity at 535 Maple Ave—an expansive, high-visibility commercial property in the heart of Linwood, just 10 minutes from the Jersey Shore. With over 3,400 square feet of interior space and ample on-site parking, this versatile building is ready for your next big venture. Previously operated as a long-standing animal hospital, the layout offers multiple private rooms, open areas, and a functional flow that would seamlessly transition into a medical spa, wellness center, dental or chiropractic office, boutique fitness studio, daycare, or creative co-working space. Zoned for commercial use and positioned on a well-traveled corridor, your business will benefit from excellent exposure and easy accessibility. Whether you're expanding your practice or launching a new concept, this property combines location, flexibility, and size—all just a short drive to shore towns like Ocean City and Margate. Bring your vision to life in one of South Jersey's most sought-after mainland communities. Schedule a tour today!