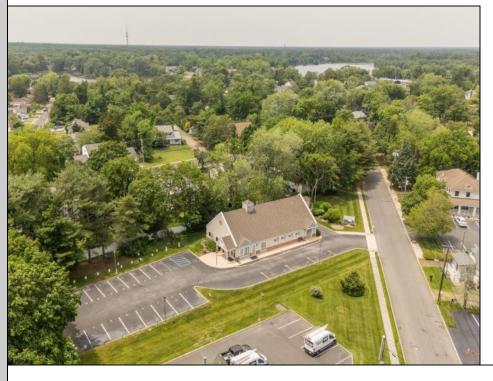

## **COMMENTS**

Unlock the opportunity at 535 Maple Ave—an expansive, high-visibility commercial property in the heart of Linwood, just 10 minutes from the Jersey Shore. With over 3,400 square feet of interior space and ample on-site parking, this versatile building is ready for your next big venture. Previously operated as a long-standing animal hospital, the layout offers multiple private rooms, open areas, and a functional flow that would seamlessly transition into a medical spa, wellness center, dental or chiropractic office, boutique fitness studio, daycare, or creative co-working space. Zoned for commercial use and positioned on a well-traveled corridor, your business will benefit from excellent exposure and easy accessibility. Whether you're expanding your practice or launching a new concept, this property combines location, flexibility, and size—all just a short drive to shore towns like Ocean City and Margate. Bring your vision to life in one of South Jersey's most sought-after mainland communities. Schedule a tour today!