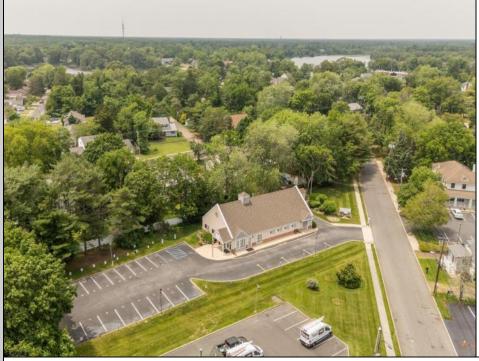

## COMMENTS

Unlock the opportunity at 535 Maple Ave—an expansive, high-visibility commercial property in the heart of Linwood, just 10 minutes from the Jersey Shore. With over 3,400 square feet of interior space and ample on-site parking, this versatile building is ready for your next big venture. Previously operated as a long-standing animal hospital, the layout offers multiple private rooms, open areas, and a functional flow that would seamlessly transition into a medical spa, wellness center, dental or chiropractic office, boutique fitness studio, daycare, or creative co-working space. Zoned for commercial use and positioned on a well-traveled corridor, your business will benefit from excellent exposure and easy accessibility. Whether you're expanding your practice or launching a new concept, this property combines location, flexibility, and size—all just a short drive to shore towns like Ocean City and Margate. Bring your vision to life in one of South Jersey's most sought-after mainland communities. Schedule a tour today!