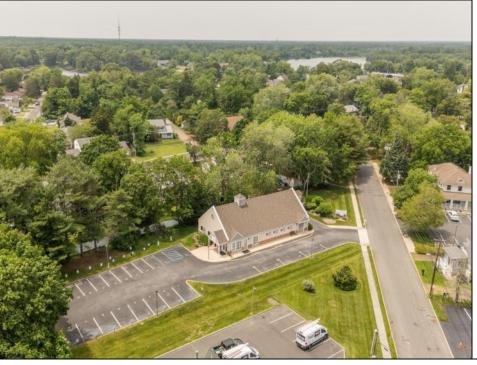

## **COMMENTS**

Unlock the opportunity at 535 Maple Ave—an expansive, high-visibility commercial property in the heart of Linwood, just 10 minutes from the Jersey Shore. With over 3,400 square feet of interior space and ample on-site parking, this versatile building is ready for your next big venture. Previously operated as a long-standing animal hospital, the layout offers multiple private rooms, open areas, and a functional flow that would seamlessly transition into a medical spa, wellness center, dental or chiropractic office, boutique fitness studio, daycare, or creative co-working space. Zoned for commercial use and positioned on a well-traveled corridor, your business will benefit from excellent exposure and easy accessibility. Whether you're expanding your practice or launching a new concept, this property combines location, flexibility, and size—all just a short drive to shore towns like Ocean City and Margate. Bring your vision to life in one of South Jersey's most sought-after mainland communities. Schedule a tour today!