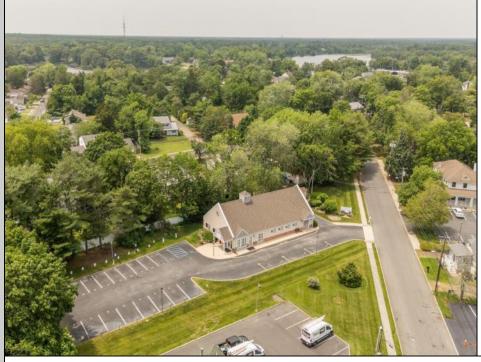

## **COMMENTS**

Unlock the opportunity at 535 Maple Ave—an expansive, high-visibility commercial property in the heart of Linwood, just 10 minutes from the Jersey Shore. With over 3,400 square feet of interior space and ample on-site parking, this versatile building is ready for your next big venture. Previously operated as a long-standing animal hospital, the layout offers multiple private rooms, open areas, and a functional flow that would seamlessly transition into a medical spa, wellness center, dental or chiropractic office, boutique fitness studio, daycare, or creative co-working space. Zoned for commercial use and positioned on a well-traveled corridor, your business will benefit from excellent exposure and easy accessibility. Whether you're expanding your practice or launching a new concept, this property combines location, flexibility, and size—all just a short drive to shore towns like Ocean City and Margate. Bring your vision to life in one of South Jersey's most sought-after mainland communities. Schedule a tour today!