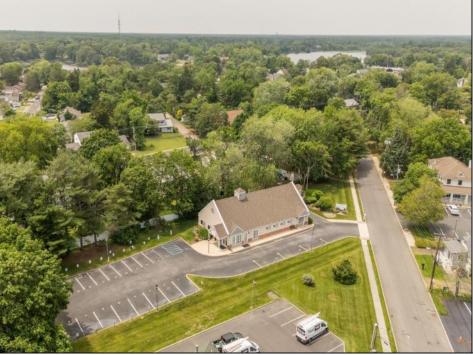

## COMMENTS

Unlock the opportunity at 535 Maple Ave—an expansive, high-visibility commercial property in the heart of Linwood, just 10 minutes from the Jersey Shore. With over 3,400 square feet of interior space and ample on-site parking, this versatile building is ready for your next big venture. Previously operated as a long-standing animal hospital, the layout offers multiple private rooms, open areas, and a functional flow that would seamlessly transition into a medical spa, wellness center, dental or chiropractic office, boutique fitness studio, daycare, or creative co-working space. Zoned for commercial use and positioned on a well-traveled corridor, your business will benefit from excellent exposure and easy accessibility. Whether you're expanding your practice or launching a new concept, this property combines location, flexibility, and size—all just a short drive to shore towns like Ocean City and Margate. Bring your vision to life in one of South Jersey's most sought-after mainland communities. Schedule a tour today!