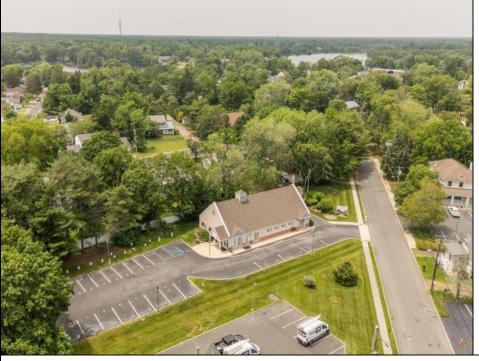

## **COMMENTS**

Unlock the opportunity at 535 Maple Ave—an expansive, high-visibility commercial property in the heart of Linwood, just 10 minutes from the Jersey Shore. With over 3,400 square feet of interior space and ample on-site parking, this versatile building is ready for your next big venture. Previously operated as a long-standing animal hospital, the layout offers multiple private rooms, open areas, and a functional flow that would seamlessly transition into a medical spa, wellness center, dental or chiropractic office, boutique fitness studio, daycare, or creative co-working space. Zoned for commercial use and positioned on a well-traveled corridor, your business will benefit from excellent exposure and easy accessibility. Whether you're expanding your practice or launching a new concept, this property combines location, flexibility, and size—all just a short drive to shore towns like Ocean City and Margate. Bring your vision to life in one of South Jersey's most sought-after mainland communities. Schedule a tour today!