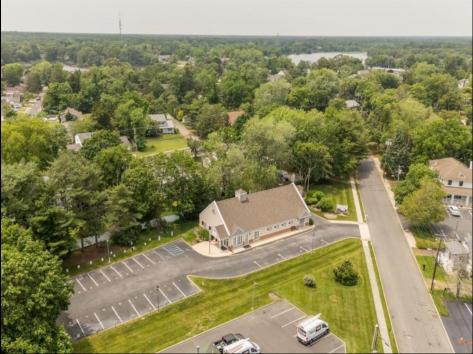

## **COMMENTS**

Unlock the opportunity at 535 Maple Ave—an expansive, high-visibility commercial property in the heart of Linwood, just 10 minutes from the Jersey Shore. With over 3,400 square feet of interior space and ample on-site parking, this versatile building is ready for your next big venture. Previously operated as a long-standing animal hospital, the layout offers multiple private rooms, open areas, and a functional flow that would seamlessly transition into a medical spa, wellness center, dental or chiropractic office, boutique fitness studio, daycare, or creative co-working space. Zoned for commercial use and positioned on a well-traveled corridor, your business will benefit from excellent exposure and easy accessibility. Whether you're expanding your practice or launching a new concept, this property combines location, flexibility, and size—all just a short drive to shore towns like Ocean City and Margate. Bring your vision to life in one of South Jersey's most sought-after mainland communities. Schedule a tour today!