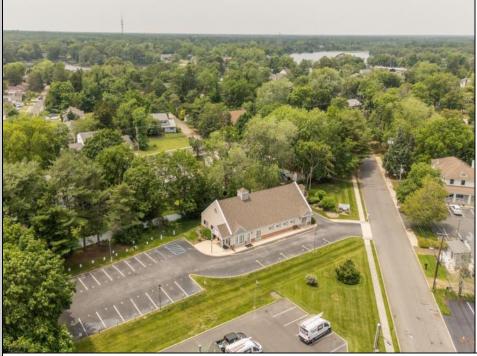

## **COMMENTS**

Unlock the opportunity at 535 Maple Ave—an expansive, high-visibility commercial property in the heart of Linwood, just 10 minutes from the Jersey Shore. With over 3,400 square feet of interior space and ample on-site parking, this versatile building is ready for your next big venture. Previously operated as a long-standing animal hospital, the layout offers multiple private rooms, open areas, and a functional flow that would seamlessly transition into a medical spa, wellness center, dental or chiropractic office, boutique fitness studio, daycare, or creative co-working space. Zoned for commercial use and positioned on a well-traveled corridor, your business will benefit from excellent exposure and easy accessibility. Whether you're expanding your practice or launching a new concept, this property combines location, flexibility, and size—all just a short drive to shore towns like Ocean City and Margate. Bring your vision to life in one of South Jersey's most sought-after mainland communities. Schedule a tour today!