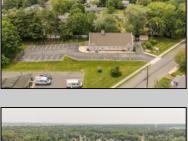

## **COMMENTS**

Unlock the opportunity at 535 Maple Ave—an expansive, high-visibility commercial property in the heart of Linwood, just 10 minutes from the Jersey Shore. With over 3,400 square feet of interior space and ample on-site parking, this versatile building is ready for your next big venture. Previously operated as a long-standing animal hospital, the layout offers multiple private rooms, open areas, and a functional flow that would seamlessly transition into a medical spa, wellness center, dental or chiropractic office, boutique fitness studio, daycare, or creative co-working space. Zoned for commercial use and positioned on a well-traveled corridor, your business will benefit from excellent exposure and easy accessibility. Whether you're expanding your practice or launching a new concept, this property combines location, flexibility, and size—all just a short drive to shore towns like Ocean City and Margate. Bring your vision to life in one of South Jersey's most sought-after mainland communities. Schedule a tour today!