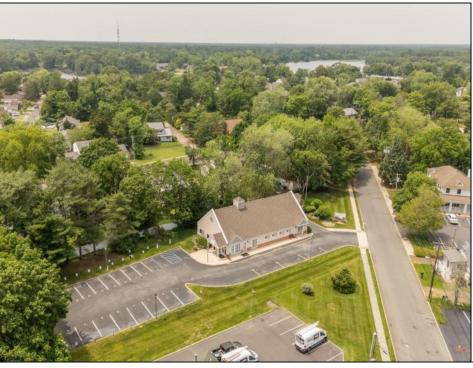

## COMMENTS

Unlock the opportunity at 535 Maple Ave—an expansive, high-visibility commercial property in the heart of Linwood, just 10 minutes from the Jersey Shore. With over 3,400 square feet of interior space and ample on-site parking, this versatile building is ready for your next big venture. Previously operated as a long-standing animal hospital, the layout offers multiple private rooms, open areas, and a functional flow that would seamlessly transition into a medical spa, wellness center, dental or chiropractic office, boutique fitness studio, daycare, or creative co-working space. Zoned for commercial use and positioned on a well-traveled corridor, your business will benefit from excellent exposure and easy accessibility. Whether you're expanding your practice or launching a new concept, this property combines location, flexibility, and size—all just a short drive to shore towns like Ocean City and Margate. Bring your vision to life in one of South Jersey's most sought-after mainland communities. Schedule a tour today!