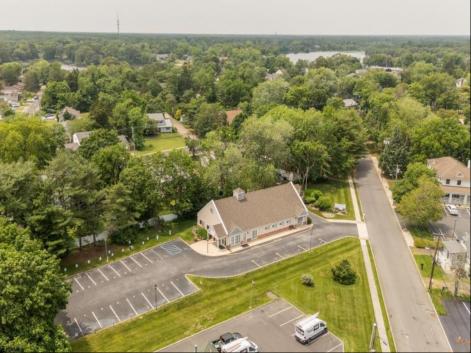

## COMMENTS

Unlock the opportunity at 535 Maple Ave—an expansive, high-visibility commercial property in the heart of Linwood, just 10 minutes from the Jersey Shore. With over 3,400 square feet of interior space and ample on-site parking, this versatile building is ready for your next big venture. Previously operated as a long-standing animal hospital, the layout offers multiple private rooms, open areas, and a functional flow that would seamlessly transition into a medical spa, wellness center, dental or chiropractic office, boutique fitness studio, daycare, or creative co-working space. Zoned for commercial use and positioned on a well-traveled corridor, your business will benefit from excellent exposure and easy accessibility. Whether you're expanding your practice or launching a new concept, this property combines location, flexibility, and size—all just a short drive to shore towns like Ocean City and Margate. Bring your vision to life in one of South Jersey's most sought-after mainland communities. Schedule a tour today!