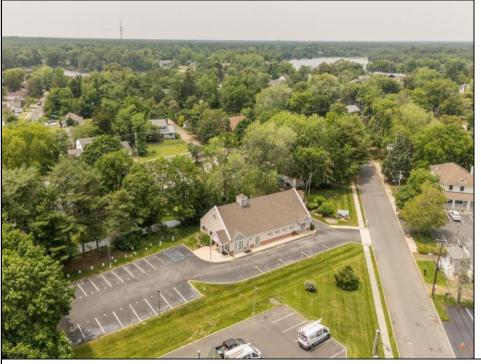

## **COMMENTS**

Unlock the opportunity at 535 Maple Ave—an expansive, high-visibility commercial property in the heart of Linwood, just 10 minutes from the Jersey Shore. With over 3,400 square feet of interior space and ample on-site parking, this versatile building is ready for your next big venture. Previously operated as a long-standing animal hospital, the layout offers multiple private rooms, open areas, and a functional flow that would seamlessly transition into a medical spa, wellness center, dental or chiropractic office, boutique fitness studio, daycare, or creative co-working space. Zoned for commercial use and positioned on a well-traveled corridor, your business will benefit from excellent exposure and easy accessibility. Whether you're expanding your practice or launching a new concept, this property combines location, flexibility, and size—all just a short drive to shore towns like Ocean City and Margate. Bring your vision to life in one of South Jersey's most sought-after mainland communities. Schedule a tour today!